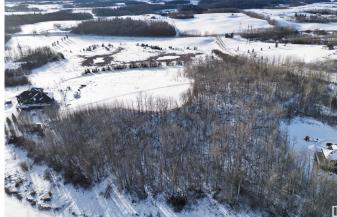

### \$450,000

0 Bedroom, 0.00 Bathroom, Rural on 4.57 Acres

Rainbow Beach Estates, Rural Parkland County, AB

Want an OASIS close to the CITY at one of Edmonton's PREMIER LAKES? Located at Rainbow Beach Estates, this large PRIVATE LAKEFRONT LOT at LOST LAKE adjoining Jack Fish Lake is a total GEM! When water levels are high it becomes part of Jackfish Lake. Less than an hour from Edmonton and 15 mins from Stony Plain! Excellent highway access makes this EASY TO GET TO for the weekend warrior. 4.57 ACRES, mostly TREED with a DRILLED WELL. The frontage is approx. 617 feet! AMAZING VIEWS of the lake from one of the highest sites in the area! Well treed with lots of open spaces as well. Elevated BUILDING site with many South/South East FACING WALKOUT **BUILDING OPTIONS!** Property entrance has a MEANDERING driveway through the trees and offers PRIVACY from the road. Best value in the area, see it, you'll LOVE this place!

# Exterior

| <b>Exterior Features</b> | Backs Onto Lake, Beach Access, Boating, Lake Access Property, Lake |  |
|--------------------------|--------------------------------------------------------------------|--|
|                          | View, Recreation Use, Treed Lot, Waterfront Property               |  |