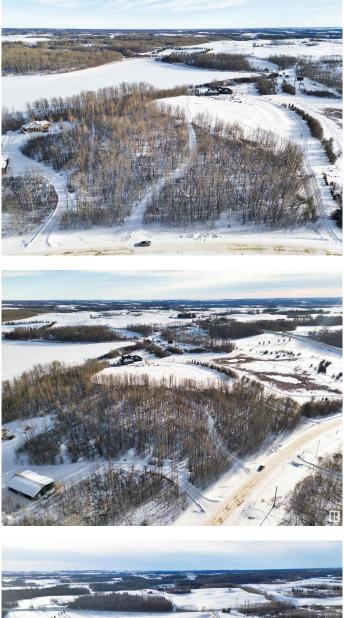

### \$450,000

0 Bedroom, 0.00 Bathroom, Rural on 4.57 Acres

Rainbow Beach Estates, Rural Parkland County, AB

Want an OASIS close to the CITY at one of Edmonton's PREMIER LAKES? Located at Rainbow Beach Estates, this large PRIVATE LAKEFRONT LOT at LOST LAKE adjoining Jack Fish Lake is a total GEM! When water levels are high it becomes part of Jackfish Lake. Less than an hour from Edmonton and 15 mins from Stony Plain! Excellent highway access makes this EASY TO GET TO for the weekend warrior. 4.57 ACRES, mostly TREED with a DRILLED WELL. The frontage is approx. 617 feet! AMAZING VIEWS of the lake from one of the highest sites in the area! Well treed with lots of open spaces as well. Elevated BUILDING site with many South/South East FACING WALKOUT **BUILDING OPTIONS!** Property entrance has a MEANDERING driveway through the trees and offers PRIVACY from the road. Best value in the area, see it, you'll LOVE this place!

# Exterior

| <b>Exterior Features</b> | Backs Onto Lake, Beach Access, Boating, Lake Access Property, Lake |  |
|--------------------------|--------------------------------------------------------------------|--|
|                          | View, Recreation Use, Treed Lot, Waterfront Property               |  |