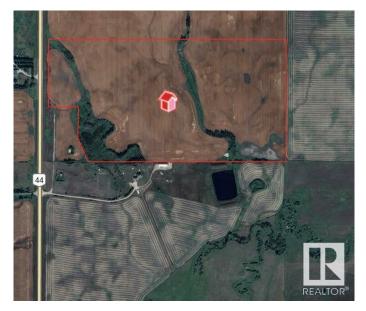

#### \$459,900

0 Bedroom, 0.00 Bathroom, Rural on 73.49 Acres

None, Rural Sturgeon County, AB

73.49 Acres paved right to property. Sitting just off highway 44 and north of highway 37.Location is close to St.Albert and Villeneuve.Fantastic opportunity for future development.

## **Community Information**

| Address     | Highway 44 North Of Hwy 37 |
|-------------|----------------------------|
| Area        | Rural Sturgeon County      |
| Subdivision | None                       |
| City        | Rural Sturgeon County      |
| County      | ALBERTA                    |
| Province    | AB                         |
| Postal Code | T8T 0O0                    |