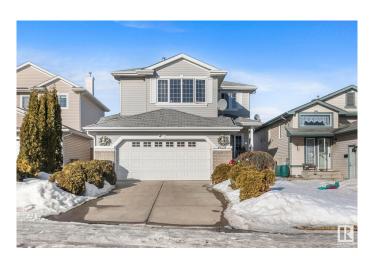

### \$589,900

5 Bedroom, 3.50 Bathroom, 2,107 sqft Single Family on 0.00 Acres

Brintnell, Edmonton, AB

Beautiful 2 story over 2100 sqft executive home with 4 bedroom up, huge master bedroom with ensuite and walk-in closet. 3 more large bedrooms and a large family room with a gas fireplace. Main floor features a big kitchen with a pantry and an island and a good size kitchen nook, formal dining room, living room with big windows and a gas fireplace. Oversize double garage with hot/ cold taps. Fully finished basement with a bar, one more bedroom and the family room. Beautiful fenced backyard, fully landscaped. Quiet cul-de-sac location but easy access to schools, transportation.

#### **Essential Information**

MLS® # E4422971 Price \$589,900

Bedrooms 5

Bathrooms 3.50

Full Baths 3

Half Baths 1

Square Footage 2,107 Acres 0.00

Year Built 2005

#### **Exterior**

Exterior Wood, Brick, Vinyl

Exterior Features Fenced

Roof Asphalt Shingles
Construction Wood, Brick, Vinyl
Foundation Concrete Perimeter