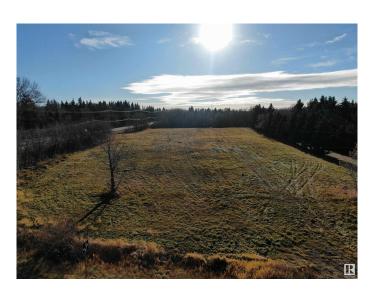

## \$1,249,702

0 Bedroom, 0.00 Bathroom, Rural on 3.01 Acres

Wye Road Gardens, Rural Strathcona County, AB

WHAT AN OPPORTUNITY....3 ACRES FLAT SITE.....KIDDY CORNER TO WALL MART, RIGHT BEHIND HOME
HARDWARE....CURRENTLY ZONED RCL LOW DENSITY COUNTRY RESIDENTIAL....
HIGHEST AND BEST USE = TBD. Right at the municipal boundary with Unique opportunity for Mixed use development. Immediate access to Wye Road and high traffic corner.

#### **Exterior**

Exterior Features Backs Onto Park/Trees, Corner Lot, Flat Site, Level Land, Shopping

Nearby, See Remarks