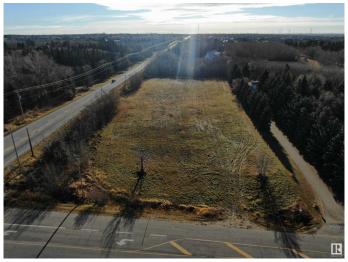

## \$1,249,702

0 Bedroom, 0.00 Bathroom, Rural on 3.01 Acres

Wye Road Gardens, Rural Strathcona County, AB

WHAT AN OPPORTUNITY....3 ACRES FLAT SITE.....KIDDY CORNER TO WALL MART, RIGHT BEHIND HOME
HARDWARE....CURRENTLY ZONED RCL LOW DENSITY COUNTRY RESIDENTIAL....
HIGHEST AND BEST USE = TBD. Right at the municipal boundary with Unique opportunity for Mixed use development. Immediate access to Wye Road and high traffic corner.

#### **Exterior**

Exterior Features Backs Onto Park/Trees, Corner Lot, Flat Site, Level Land, Shopping

Nearby, See Remarks