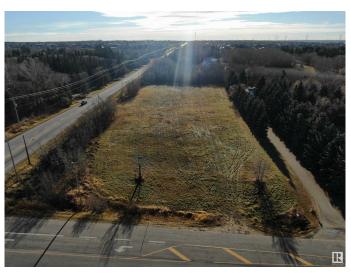

## \$1,249,702

0 Bedroom, 0.00 Bathroom, Rural on 3.01 Acres

Wye Road Gardens, Rural Strathcona County, AB

WHAT AN OPPORTUNITY....3 ACRES FLAT SITE.....KIDDY CORNER TO WALL MART, RIGHT BEHIND HOME
HARDWARE....CURRENTLY ZONED RCL LOW DENSITY COUNTRY RESIDENTIAL....
HIGHEST AND BEST USE = TBD. Right at the municipal boundary with Unique opportunity for Mixed use development. Immediate access to Wye Road and high traffic corner.

#### **Exterior**

Exterior Features Backs Onto Park/Trees, Corner Lot, Flat Site, Level Land, Shopping

Nearby, See Remarks