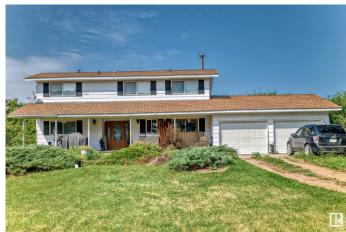

### \$2,355,000

4 Bedroom, 3.00 Bathroom, 2,031 sqft Rural on 373.50 Acres

None, Rural Leduc County, AB

373.5 Acres on 3 titles (in documents titles, tax searchs, affadavit of value) Buyer to confirm if orangic farmed. Older home in good condition needing upgrading, several out buildings, 2 quarters of land, & a titled island in the north Saskatchewan river. Great opportunity for a smart buyer!!

Year Built 1976

Type Rural

Sub-Type Detached Single Family

Style 5 Level Split

Status Active