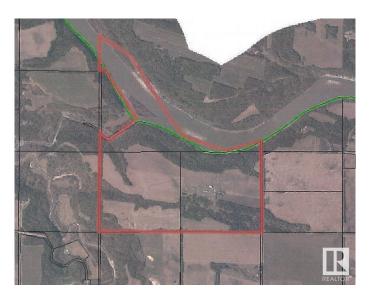

### \$2,355,000

4 Bedroom, 3.00 Bathroom, 2,031 sqft Rural on 373.50 Acres

None, Rural Leduc County, AB

373.5 Acres on 3 titles (in documents titles, tax searchs, affadavit of value) Buyer to confirm if orangic farmed. Older home in good condition needing upgrading, several out buildings, 2 quarters of land, & a titled island in the north Saskatchewan river. Great opportunity for a smart buyer!!

Exterior Wood

Exterior Features Cross Fenced, Private Setting, River View, Waterfront Property

Construction Wood

Foundation Concrete Perimeter