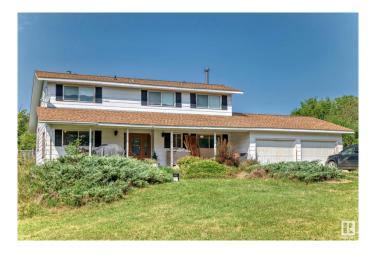

### \$2,355,000

4 Bedroom, 3.00 Bathroom, 2,031 sqft Rural on 373.50 Acres

None, Rural Leduc County, AB

373.5 Acres on 3 titles (in documents titles, tax searchs, affadavit of value) Buyer to confirm if orangic farmed. Older home in good condition needing upgrading, several out buildings, 2 quarters of land, & a titled island in the north Saskatchewan river. Great opportunity for a smart buyer!!

Year Built 1976

Type Rural

Sub-Type Detached Single Family

Style 5 Level Split

Status Active