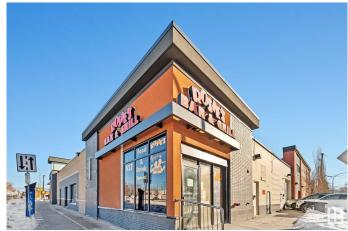

## \$300,000

0 Bedroom, 0.00 Bathroom, Business on 0.00 Acres

Queen Alexandra, Edmonton, AB

Turnkey Bar & Grill with Thriving Karaoke Scene â€" Prime Edmonton Location! An incredible opportunity awaits with Rosie's Bar & Grill & Karaoke, a well-established and beloved nightlife hotspot in Edmonton. Located just off Whyte Avenue this fully licensed bar and grill is a local favorite, renowned for its lively atmosphere, popular karaoke nights, and fantastic food and drink offerings. This turnkey business features a spacious and inviting interior, a fully equipped kitchen, a well-stocked bar, and a space for karaoke and live entertainment. The high-traffic location ensures excellent visibility and a steady flow of patrons, while the affordable lease and strong revenue history make this an ideal investment for entrepreneurs or hospitality professionals looking to step into a successful operation. Rosie's has built a loyal customer base with its karaoke nights, classic pub food and drinks, and welcoming ambiance. Will you be the next owner?

# **Community Information**

Address 10475 80 Ave Nw

Area Edmonton

Subdivision Queen Alexandra

City Edmonton
County ALBERTA

Province AB

Postal Code T6E 1V1