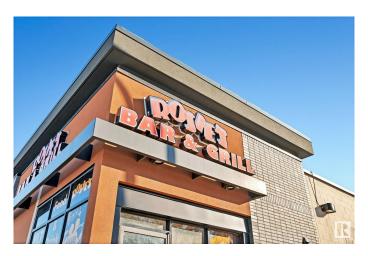

## \$300,000

0 Bedroom, 0.00 Bathroom, Business on 0.00 Acres

Queen Alexandra, Edmonton, AB

Turnkey Bar & Grill with Thriving Karaoke Scene â€" Prime Edmonton Location! An incredible opportunity awaits with Rosie's Bar & Grill & Karaoke, a well-established and beloved nightlife hotspot in Edmonton. Located just off Whyte Avenue this fully licensed bar and grill is a local favorite, renowned for its lively atmosphere, popular karaoke nights, and fantastic food and drink offerings. This turnkey business features a spacious and inviting interior, a fully equipped kitchen, a well-stocked bar, and a space for karaoke and live entertainment. The high-traffic location ensures excellent visibility and a steady flow of patrons, while the affordable lease and strong revenue history make this an ideal investment for entrepreneurs or hospitality professionals looking to step into a successful operation. Rosie's has built a loyal customer base with its karaoke nights, classic pub food and drinks, and welcoming ambiance. Will you be the next owner?

# **Community Information**

Address 10475 80 Ave Nw

Area Edmonton

Subdivision Queen Alexandra

City Edmonton
County ALBERTA

Province AB

Postal Code T6E 1V1