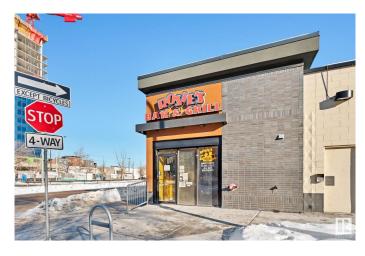

## \$300,000

0 Bedroom, 0.00 Bathroom, Business on 0.00 Acres

Queen Alexandra, Edmonton, AB

Turnkey Bar & Grill with Thriving Karaoke Scene â€" Prime Edmonton Location! An incredible opportunity awaits with Rosie's Bar & Grill & Karaoke, a well-established and beloved nightlife hotspot in Edmonton. Located just off Whyte Avenue this fully licensed bar and grill is a local favorite, renowned for its lively atmosphere, popular karaoke nights, and fantastic food and drink offerings. This turnkey business features a spacious and inviting interior, a fully equipped kitchen, a well-stocked bar, and a space for karaoke and live entertainment. The high-traffic location ensures excellent visibility and a steady flow of patrons, while the affordable lease and strong revenue history make this an ideal investment for entrepreneurs or hospitality professionals looking to step into a successful operation. Rosie's has built a loyal customer base with its karaoke nights, classic pub food and drinks, and welcoming ambiance. Will you be the next owner?

# **Community Information**

Address 10475 80 Ave Nw

Area Edmonton

Subdivision Queen Alexandra

City Edmonton
County ALBERTA

Province AB

Postal Code T6E 1V1