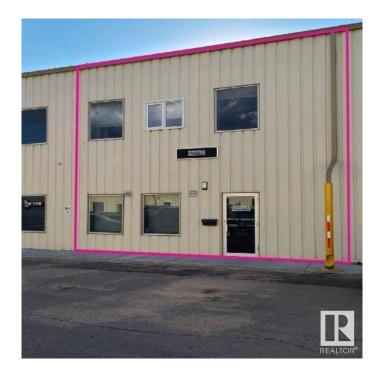

## \$429,900

0 Bedroom, 0.00 Bathroom, Industrial on 0.00 Acres

Leduc Business Park, Leduc, AB

This industrial bay features 1,826 square feet of office and warehouse space with a meeting room, a kitchen, and a mezzanine area. This opportunity also includes a 12' x 14' grade loading bay with electric opener This property is located adjacent to the Leduc Business Park, just minutes from major transportation routes and several amenities. From this location, The Queen Elizabeth II Highway is only 2.0 KM (2 mins), Nisku Spine Road is 10.4 KM (12 mins) and Anthony Henday Drive is 16.9 KMÂ (11Â mins)Â away

### **Exterior**

Exterior Metal Construction Metal