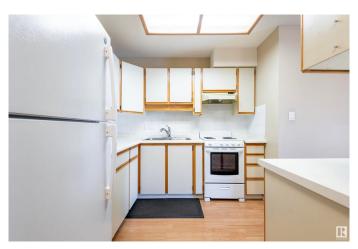

#### \$164,900

1 Bedroom, 1.00 Bathroom, 646 sqft Condo / Townhouse on 0.00 Acres

Downtown\_STPL, Stony Plain, AB

RARE FIND! Welcome to this cozy and well-maintained 1-bedroom, 1-bathroom condo located in the heart of downtown Stony Plain, within a serene 55+ building. Perfect for those seeking a quiet and low-maintenance lifestyle. Additional features include convenient in-suite laundry, A/C, elevator access, secure entry to the building & an underground parking stall, providing you with both safety and convenience. Enjoy the vibrant community with nearby amenities, including shops, restaurants, and recreational facilities, all just a short walk away. Take advantage of this incredible opportunity to live in a welcoming and age-restricted building designed to suit your lifestyle.

#### Interior

Appliances Air Conditioning-Central, Dryer, Freezer, Garburator, Refrigerator,

Stove-Electric, Washer

Heating Baseboard, Hot Water, Natural Gas