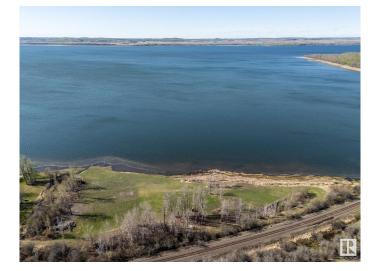

## \$999,000

0 Bedroom, 0.00 Bathroom, Rural on 3.16 Acres

Whitewood Sands, Rural Parkland County, AB

Privacy, Prestige, and Potential on Alberta's Finest Lakefront. Estate-scale properties on Lake Wabamun are vanishingly rareâ€"especially those offering 725 feet of lake frontage and over 3 acres of flat, cleared land. Though the CN railway borders the north edge of the property, the lakefront orientation and strategic placement of build sites ensure your home remains focused on peace, sun, and stunning water views. Existing tree lines and lot depth serve as natural buffers, preserving your privacy and enjoyment. Whether building a legacy home or lakeside retreat, this property delivers everything buyers and builders seekâ€"with smart trade-offs and incredible upside. Cleared Land, New Well, Endless Possibilities â€" Start **Building Today!** 

### **Exterior**

Exterior Features Backs Onto Lake, Backs Onto Park/Trees, Beach Access, Boating,

Creek, Environmental Reserve, Flat Site, Golf Nearby, Lake Access Property, Lake View, Level Land, Park/Reserve, Private Setting,

Recreation Use, Waterfront Property