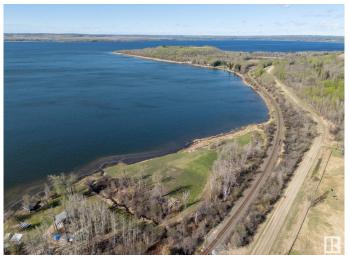

## \$999,000

0 Bedroom, 0.00 Bathroom, Rural on 3.16 Acres

Whitewood Sands, Rural Parkland County, AB

Privacy, Prestige, and Potential on Alberta's Finest Lakefront. Estate-scale properties on Lake Wabamun are vanishingly rareâ€"especially those offering 725 feet of lake frontage and over 3 acres of flat, cleared land. Though the CN railway borders the north edge of the property, the lakefront orientation and strategic placement of build sites ensure your home remains focused on peace, sun, and stunning water views. Existing tree lines and lot depth serve as natural buffers, preserving your privacy and enjoyment. Whether building a legacy home or lakeside retreat, this property delivers everything buyers and builders seekâ€"with smart trade-offs and incredible upside. Cleared Land, New Well, Endless Possibilities â€" Start **Building Today!** 

### **Exterior**

Exterior Features Backs Onto Lake, Backs Onto Park/Trees, Beach Access, Boating,

Creek, Environmental Reserve, Flat Site, Golf Nearby, Lake Access Property, Lake View, Level Land, Park/Reserve, Private Setting,

Recreation Use, Waterfront Property