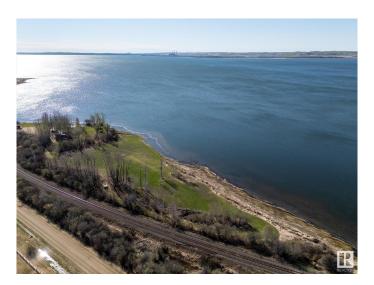

## \$999,000

0 Bedroom, 0.00 Bathroom, Rural on 3.16 Acres

Whitewood Sands, Rural Parkland County, AB

Privacy, Prestige, and Potential on Alberta's Finest Lakefront. Estate-scale properties on Lake Wabamun are vanishingly rareâ€"especially those offering 725 feet of lake frontage and over 3 acres of flat, cleared land. Though the CN railway borders the north edge of the property, the lakefront orientation and strategic placement of build sites ensure your home remains focused on peace, sun, and stunning water views. Existing tree lines and lot depth serve as natural buffers, preserving your privacy and enjoyment. Whether building a legacy home or lakeside retreat, this property delivers everything buyers and builders seekâ€"with smart trade-offs and incredible upside. Cleared Land, New Well, Endless Possibilities â€" Start **Building Today!** 

### **Exterior**

Exterior Features Backs Onto Lake, Backs Onto Park/Trees, Beach Access, Boating,

Creek, Environmental Reserve, Flat Site, Golf Nearby, Lake Access Property, Lake View, Level Land, Park/Reserve, Private Setting,

Recreation Use, Waterfront Property