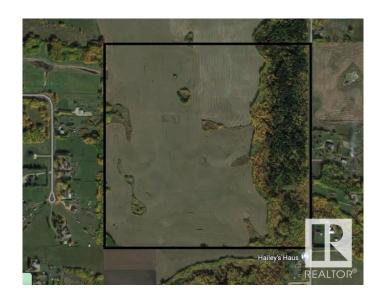

## \$1,825,000

0 Bedroom, 0.00 Bathroom, Rural on 160.00 Acres

None, Rural Strathcona County, AB

Great 160 Acre parcel located 0.5 mile north of Highway 16 on Range Road 222. Offers quick access to Highway 16 via the Ardrossan overpass. High dry parcel offering top quality crop land, currently rented out (approx 130 acres +/-) for \$85/acre. Some dry land east of ravine (Pointe-aux Pins Creek) as well. 100 year old spruce trees. Perfect agricultural quarter or future country residential home site. New approach just completed off RR 222. West access through North Queensdale subdivision approved by the county.

#### **Exterior**

Exterior Features Flat Site, Ravine View, See Remarks