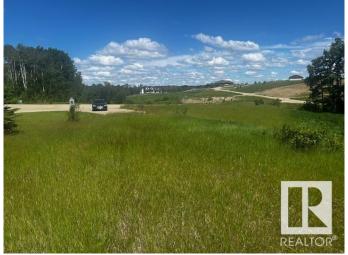

### \$209,000

0 Bedroom, 0.00 Bathroom, Rural on 2.40 Acres

Hills Of Twin Lakes, Rural Parkland County, AB

Come see this beautiful Hills of Twin Lakes lot measuring 2.40 acres for yourself! This is your chance to build your dream home and experience the joy of country living just a mere 10 minutes away from Stony Plain. The lot offers endless possibilities to design and create a perfect oasis. Imagine waking up to picturesque views, surrounded by nature's serenity while still being conveniently close to the amenities of Stony Plain. Don't miss out on this incredible opportunity to turn your dream into a reality. Act fast and secure your piece of paradise today!