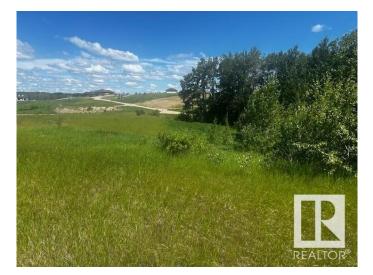

### \$209,000

0 Bedroom, 0.00 Bathroom, Rural on 2.40 Acres

Hills Of Twin Lakes, Rural Parkland County, AB

Come see this beautiful Hills of Twin Lakes lot measuring 2.40 acres for yourself! This is your chance to build your dream home and experience the joy of country living just a mere 10 minutes away from Stony Plain. The lot offers endless possibilities to design and create a perfect oasis. Imagine waking up to picturesque views, surrounded by nature's serenity while still being conveniently close to the amenities of Stony Plain. Don't miss out on this incredible opportunity to turn your dream into a reality. Act fast and secure your piece of paradise today!