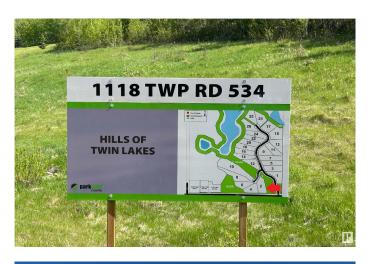

# \$209,000 - 1118 Twp Rd 534, Rural Parkland County

MLS® #E4421915

## **Community Information**

| Address     | 1118 Twp Rd 534       |
|-------------|-----------------------|
| Area        | Rural Parkland County |
| Subdivision | Hills Of Twin Lakes   |

| City        | Rural Parkland County |
|-------------|-----------------------|
| County      | ALBERTA               |
| Province    | AB                    |
| Postal Code | T7Y 0B6               |