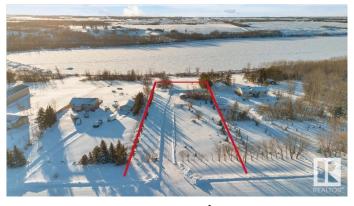

#### \$180,000

0 Bedroom, 0.00 Bathroom, Rural on 1.36 Acres

Lily Lake Estates\_MSTU, Rural Sturgeon County, AB

Don't miss the opportunity to build your home on this 1.36 Acre lot that backs onto Lily Lake - great sloping topograhy suitable for a walk-out! Paved roads all the way to the subdivision. Shoreline is owned by the County but there are a couple areas to access the lake with non-motorized vehicles.

Exterior Features Lake View, Sloping Lot