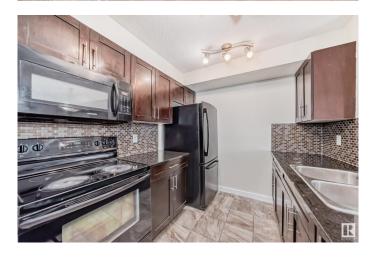

### \$235,900

2 Bedroom, 2.00 Bathroom, 922 sqft Condo / Townhouse on 0.00 Acres

Chappelle Area, Edmonton, AB

This well maintained beautiful 2 bed and 1 den condominium located in Edmonton's South West Chappelle area has lots of features. This unit has 2 deds, a den and 2 baths and huge balcony. Included in the property is 1 underground heated title parking. Boasting beautiful granite countertop, kitchen with ample cabinatory and stainlesss steel appliances, the washer and dryer are located in convenient separate area. NEW FLOORING, NEW CARPET AND NEW PAINT. The building features 4 floors, 2 high speed elevators and visitor parking. The propety is located close to all amenities; close to Anthony Henday and Airport.

### Interior

Interior Features ensuite bathroom

Appliances Dishwasher-Built-In, Dryer, Microwave Hood Fan, Refrigerator,

Stove-Electric, Washer

Heating Baseboard, Natural Gas