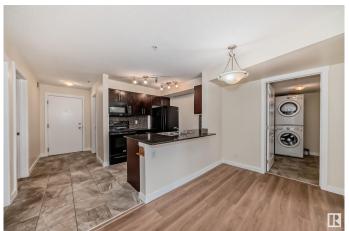

### \$235,900

2 Bedroom, 2.00 Bathroom, 922 sqft Condo / Townhouse on 0.00 Acres

Chappelle Area, Edmonton, AB

This well maintained beautiful 2 bed and 1 den condominium located in Edmonton's South West Chappelle area has lots of features. This unit has 2 deds, a den and 2 baths and huge balcony. Included in the property is 1 underground heated title parking. Boasting beautiful granite countertop, kitchen with ample cabinatory and stainlesss steel appliances, the washer and dryer are located in convenient separate area. NEW FLOORING, NEW CARPET AND NEW PAINT. The building features 4 floors, 2 high speed elevators and visitor parking. The propety is located close to all amenities; close to Anthony Henday and Airport.

### Interior

Interior Features ensuite bathroom

Appliances Dishwasher-Built-In, Dryer, Microwave Hood Fan, Refrigerator,

Stove-Electric, Washer

Heating Baseboard, Natural Gas