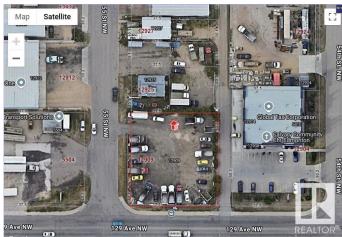

#### \$825,000

0 Bedroom, 0.00 Bathroom, Land Commercial on 0.00 Acres

Kennedale Industrial, Edmonton, AB

INDUSTRIAL CORNER LOT in Kennedale. Excellent opportunity to build to suit or use as it is. LOT DIMENSIONS 131.9 sq. ft. x 123.1 sq. ft. Currently had development permit approved for MINOR INDUSTRIAL USE. Great opportunity for development and or owner operator use.

## **Community Information**

Address 12909 55 Street

Area Edmonton

Subdivision Kennedale Industrial

City Edmonton
County ALBERTA

Province AB

Postal Code T5A 0C7