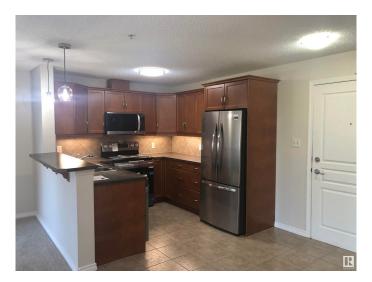

# \$239,900

2 Bedroom, 2.00 Bathroom, 1,076 sqft Condo / Townhouse on 0.00 Acres

Glastonbury, Edmonton, AB

Large 2 bedroom and 2 full size bathrooms condo with UNDERGROUND PARKING. Spacious living area and good sized bedrooms. The building has gym and entertainment room with pool table. Superb location of the building close to shopping plaza with Safeway, groceries, banks, pharmacy, restaurants and cafes. Costco is within a 5 minute drive. Easy access to the Whitemud Dr and Anthony Henday. New overhead, microwave, dishwasher, fridge and stove. Unit has been totally painted including ceilings and new carpet replaced in living room; and bedrooms. Tenants has moved out.

#### Interior

**Interior Features** ensuite bathroom

**Appliances** Dishwasher-Built-In, Dryer, Hood Fan, Refrigerator, Stove-Electric,

Washer

Baseboard, Natural Gas Heating