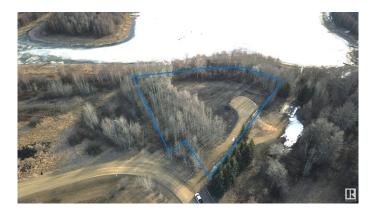

### \$239,900

0 Bedroom, 0.00 Bathroom, Rural on 1.35 Acres

Star Lake Estates, Rural Parkland County, AB

Build Your Dream Home on the Shores of Star Lake Estates Nestled on the pristine shores of Star Lake Estates, this exceptional 1.35-acre lakefront property offers over 350 feet of breathtaking waterfront access. This lot provides the perfect combination of privacy and natural beauty. Surrounded by lush trees and bordered by a 20-acre Environmental Reserve on one side, you'II enjoy unmatched tranquility and serenity. This lot is ideal for a walkout-style home, offering endless possibilities for your custom design. Imagine waking up to stunning lake views, with the sounds of nature as your backdrop. Located just 20 minutes from Stony Plain, 25 minutes from Spruce Grove, and 40 minutes from Edmonton, you can enjoy the perfect balance of peaceful country living while being close to urban conveniences. Seize this rare opportunity to own a piece of paradise and start planning your dream home for 2025. This is the perfect place to build a lifetime of memories.

#### **Exterior**

Exterior Features Lake Access Property, Lake View, Private Setting, Waterfront Property