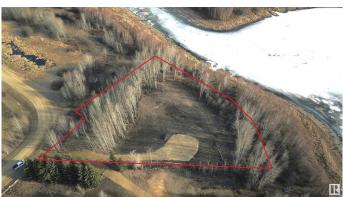

### \$239,900

0 Bedroom, 0.00 Bathroom, Rural on 1.35 Acres

Star Lake Estates, Rural Parkland County, AB

Build Your Dream Home on the Shores of Star Lake Estates Nestled on the pristine shores of Star Lake Estates, this exceptional 1.35-acre lakefront property offers over 350 feet of breathtaking waterfront access. This lot provides the perfect combination of privacy and natural beauty. Surrounded by lush trees and bordered by a 20-acre Environmental Reserve on one side, you'II enjoy unmatched tranquility and serenity. This lot is ideal for a walkout-style home, offering endless possibilities for your custom design. Imagine waking up to stunning lake views, with the sounds of nature as your backdrop. Located just 20 minutes from Stony Plain, 25 minutes from Spruce Grove, and 40 minutes from Edmonton, you can enjoy the perfect balance of peaceful country living while being close to urban conveniences. Seize this rare opportunity to own a piece of paradise and start planning your dream home for 2025. This is the perfect place to build a lifetime of memories.

#### **Exterior**

Exterior Features Lake Access Property, Lake View, Private Setting, Waterfront Property