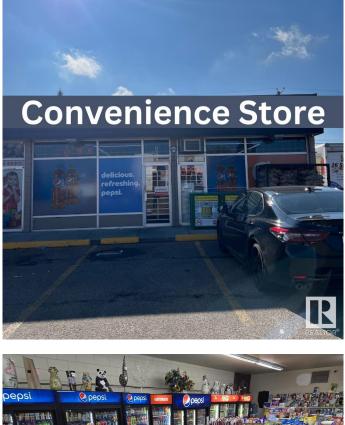

#### \$145,000

0 Bedroom, 0.00 Bathroom, Business on 0.00 Acres

Balwin, Edmonton, AB

This convenience store has been in business for over 50 years, and has had only 3 owners in that time span! That shows a well running profitable business! Besides being a convenience store, the store operates franchises for U-HAUL, PUROLATOR, CANPAR etc! The store also offers ATM. BITCOIN MACHINE, AMAZON AND WISH PICKUP/DROP-OFF, VAPE, LOTTERY, CIGARETTES and more opportunities! Situated next to a daycare and a school, the store benefits from a prime location in a highly populated area with limited competition. With its long-standing presence and comprehensive service offerings, this store attracts steady foot traffic and presents a reliable income stream for potential buyers. Please note that approximately \$70,000 in inventory is not included in the price.