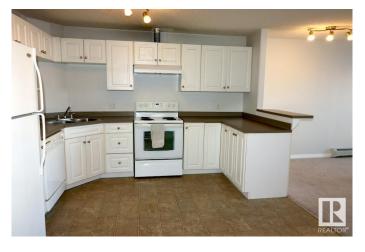

## \$139,900

1 Bedroom, 1.00 Bathroom, 625 sqft Condo / Townhouse on 0.00 Acres

Clareview Town Centre, Edmonton, AB

Great for the first-time home buyer and or investor. This 1 bedroom, 1 bath second floor unit offers an open concept living area with eat-in dinning, 4 pcs bath, large bedroom and in suite laundry with storage. No need to pay for a gym membership as this complex has an extremely nice fitness room. This location is hard to beat with walking distance to Clareview Transit and LRT Station, and just minutes to shopping, restaurants, and entertainment.

#### Interior

Appliances Dishwasher-Built-In, Hood Fan, Refrigerator, Stacked Washer/Dryer,

Stove-Electric

Heating Hot Water, Natural Gas