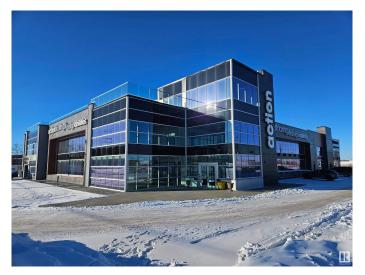

# \$14,995,000

0 Bedroom, 0.00 Bathroom, Industrial on 0.00 Acres

Roper Industrial, Edmonton, AB

Court Ordered Sale. The Former Action Flooring Building offers 57,593 sq.ft.± on a 4.22± acre site, including 1.64± acres of development-ready land. The property is comprised of small and mid sized bays offering developed office, retail showroom and warehouse space with 4 Dock level loading Doors and 6 Grade level loading doors. This property offers an exceptional opportunity for an owner-user to occupy a portion of the premises while leveraging the remaining space to generate additional revenue. The surplus areas present versatile possibilities, including leasing to tenants for steady income or potentially subdividing and condominiumizing the property to maximize its value and market appeal.