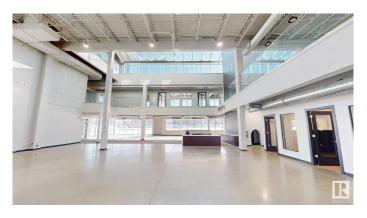

# \$14,995,000

0 Bedroom, 0.00 Bathroom, Industrial on 0.00 Acres

Roper Industrial, Edmonton, AB

Court Ordered Sale. The Former Action Flooring Building offers 57,593 sq.ft.± on a 4.22± acre site, including 1.64± acres of development-ready land. The property is comprised of small and mid sized bays offering developed office, retail showroom and warehouse space with 4 Dock level loading Doors and 6 Grade level loading doors. This property offers an exceptional opportunity for an owner-user to occupy a portion of the premises while leveraging the remaining space to generate additional revenue. The surplus areas present versatile possibilities, including leasing to tenants for steady income or potentially subdividing and condominiumizing the property to maximize its value and market appeal.