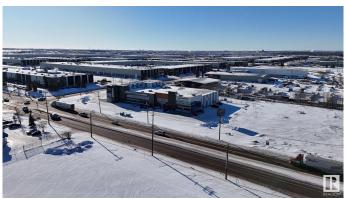

# \$14,995,000

0 Bedroom, 0.00 Bathroom, Industrial on 0.00 Acres

Roper Industrial, Edmonton, AB

Court Ordered Sale. The Former Action Flooring Building offers 57,593 sq.ft.± on a 4.22± acre site, including 1.64± acres of development-ready land. The property is comprised of small and mid sized bays offering developed office, retail showroom and warehouse space with 4 Dock level loading Doors and 6 Grade level loading doors. This property offers an exceptional opportunity for an owner-user to occupy a portion of the premises while leveraging the remaining space to generate additional revenue. The surplus areas present versatile possibilities, including leasing to tenants for steady income or potentially subdividing and condominiumizing the property to maximize its value and market appeal.

# **Community Information**

Address 6810 50 Street

Area Edmonton

Subdivision Roper Industrial

City Edmonton
County ALBERTA

Province AB

Postal Code T6B 2N7