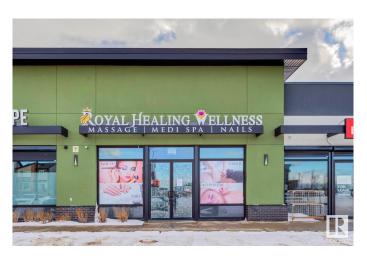

## \$80,000

0 Bedroom, 0.00 Bathroom, Retail on 0.00 Acres

Charlesworth, Edmonton, AB

Discover your next business venture with this Fully Built-out Wellness Salon & Spa 1525 sq.ft.± (ASSET SALE)offering a luxurious blend of massage, pedicure, and manicure services. This impeccably designed space provides an unparalleled experience for clients and is ready for immediate operation by its new owner. Prime Location Situated in a high-traffic area with excellent visibility and ample parking, attracting a loyal clientele and walk-ins. Fully Equipped: premium massage tables, luxury pedicure chairs with built-in massage functionality, manicure stations, Stylish Design: Modern and chic interiors with soothing lighting, premium flooring, and comfortable seating to enhance the customer experience. Multiple Treatment Rooms: Private, soundproof rooms for massage therapy or other wellness treatments, ensuring maximum comfort and privacy. Average Household Income \$115,210.