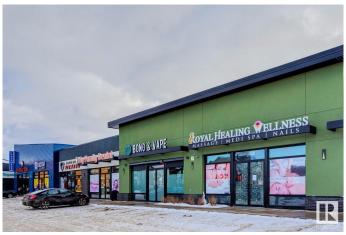

## \$80,000

0 Bedroom, 0.00 Bathroom, Retail on 0.00 Acres

Charlesworth, Edmonton, AB

Discover your next business venture with this Fully Built-out Wellness Salon & Spa 1525 sq.ft.± (ASSET SALE)offering a luxurious blend of massage, pedicure, and manicure services. This impeccably designed space provides an unparalleled experience for clients and is ready for immediate operation by its new owner. Prime Location Situated in a high-traffic area with excellent visibility and ample parking, attracting a loyal clientele and walk-ins. Fully Equipped: premium massage tables, luxury pedicure chairs with built-in massage functionality, manicure stations, Stylish Design: Modern and chic interiors with soothing lighting, premium flooring, and comfortable seating to enhance the customer experience. Multiple Treatment Rooms: Private, soundproof rooms for massage therapy or other wellness treatments, ensuring maximum comfort and privacy. Average Household Income \$115,210.