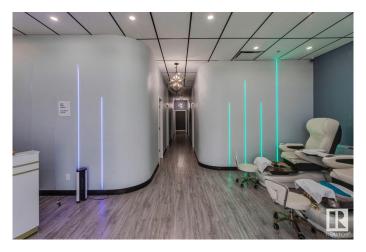

## \$80,000

0 Bedroom, 0.00 Bathroom, Retail on 0.00 Acres

Charlesworth, Edmonton, AB

Discover your next business venture with this Fully Built-out Wellness Salon & Spa 1525 sq.ft.± (ASSET SALE)offering a luxurious blend of massage, pedicure, and manicure services. This impeccably designed space provides an unparalleled experience for clients and is ready for immediate operation by its new owner. Prime Location Situated in a high-traffic area with excellent visibility and ample parking, attracting a loyal clientele and walk-ins. Fully Equipped: premium massage tables, luxury pedicure chairs with built-in massage functionality, manicure stations, Stylish Design: Modern and chic interiors with soothing lighting, premium flooring, and comfortable seating to enhance the customer experience. Multiple Treatment Rooms: Private, soundproof rooms for massage therapy or other wellness treatments, ensuring maximum comfort and privacy. Average Household Income \$115,210.