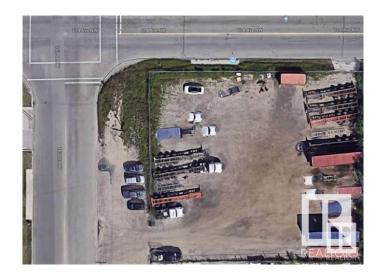

# **\$0 - 11325 163 Street, Edmonton**

MLS® #E4421103

#### \$0

0 Bedroom, 0.00 Bathroom, Land Commercial on 0.00 Acres

Sheffield Industrial, Edmonton, AB

Property Details: Size: Approximately 31,000 square feet Type: Industrial land Location: High traffic area, corner location Features: Fenced and gravelled Lease Details: 36 months/negotiable Monthly Lease: \$4,500.00 Huge potential on this industrial land for lease. This property's high traffic location and corner positioning could be advantageous for businesses needing visibility and accessibility. The landlord is willing to split the space between 2 tenants. A fence can be placed down the middle of the lot.