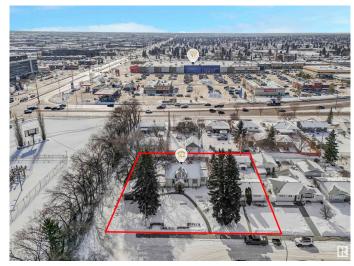

#### \$389,900

0 Bedroom, 0.00 Bathroom, Land Commercial on 0.00 Acres

Fulton Place, Edmonton, AB

**INVESTORS & BUILDERS! Incredible** development opportunity in Fulton Place! A rare 4 adjacent lots 154.5 (frontage) by 118.7 (depth) totaling 1683 SQM, perfect for multi-residential, dream homes, duplexes, townhouses, basement suites, garage/garden suites, or a multi-family infill. Two existing bungalows with garages and month-to-month renters offer immediate cash flow while you plan your project. Ideally located minutes from downtown, within walking distance to Capilano Mall, and close to Gold Bar Park, river valley trails, Rundle Park, and Hardisty Fitness Centre. Top schools like Hardisty, McEwan, and King's College add to its appeal. A prime opportunity in a thriving, well-connected community. Don't miss your chance to invest in Fulton Place! To be sold with adjacent lots at 5203-5209 101A Ave for \$1,325,000.