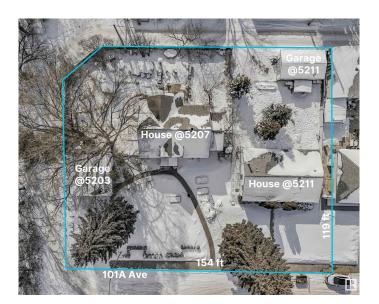

#### \$389,900

0 Bedroom, 0.00 Bathroom, Land Commercial on 0.00 Acres

Fulton Place, Edmonton, AB

**INVESTORS & BUILDERS! Incredible** development opportunity in Fulton Place! A rare 4 adjacent lots 154.5 (frontage) by 118.7 (depth) totaling 1683 SQM, perfect for multi-residential, dream homes, duplexes, townhouses, basement suites, garage/garden suites, or a multi-family infill. Two existing bungalows with garages and month-to-month renters offer immediate cash flow while you plan your project. Ideally located minutes from downtown, within walking distance to Capilano Mall, and close to Gold Bar Park, river valley trails, Rundle Park, and Hardisty Fitness Centre. Top schools like Hardisty, McEwan, and King's College add to its appeal. A prime opportunity in a thriving, well-connected community. Don't miss your chance to invest in Fulton Place! To be sold with adjacent lots at 5203-5209 101A Ave for \$1,325,000.