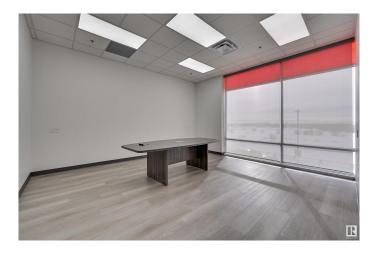

#### \$0

0 Bedroom, 0.00 Bathroom, Office on 0.00 Acres

Rampart Industrial, Edmonton, AB

Let your business thrive in this thoughtfully designed 1,524 sq. ft. second floor office space, where functionality seamlessly meets comfort. For just \$2,400 per month, everything is included, making it a hassle-free opportunity. The layout features five private offices, providing your team with the ideal space to work both independently and collaboratively, fostering productivity and innovation. A welcoming reception area creates a professional first impression, while the fully-equipped staff room, complete with a convenient kitchenette, offers a perfect place to recharge. After a workout or a busy morning, you can freshen up in the office's own 3-piece bathroom with a shower, ensuring you're always ready for the day ahead. A second bathroom is also conveniently located just next door. Located just minutes from St. Albert Trail and Anthony Henday Drive, this prime office space offers easy access to major routes, making commuting and business connections a breeze.