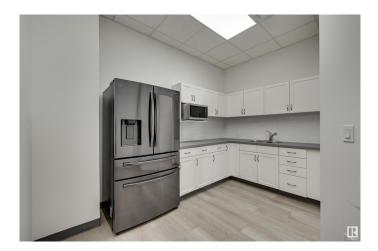

#### \$0

0 Bedroom, 0.00 Bathroom, Office on 0.00 Acres

Rampart Industrial, Edmonton, AB

Let your business thrive in this thoughtfully designed 1,524 sq. ft. second floor office space, where functionality seamlessly meets comfort. For just \$2,400 per month, everything is included, making it a hassle-free opportunity. The layout features five private offices, providing your team with the ideal space to work both independently and collaboratively, fostering productivity and innovation. A welcoming reception area creates a professional first impression, while the fully-equipped staff room, complete with a convenient kitchenette, offers a perfect place to recharge. After a workout or a busy morning, you can freshen up in the office's own 3-piece bathroom with a shower, ensuring you're always ready for the day ahead. A second bathroom is also conveniently located just next door. Located just minutes from St. Albert Trail and Anthony Henday Drive, this prime office space offers easy access to major routes, making commuting and business connections a breeze.