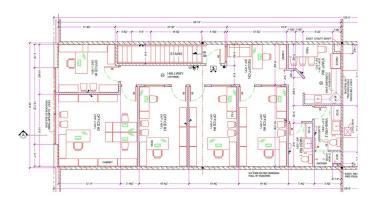

#### \$0

0 Bedroom, 0.00 Bathroom, Office on 0.00 Acres

Rampart Industrial, Edmonton, AB

Let your business thrive in this thoughtfully designed 1,524 sq. ft. second floor office space, where functionality seamlessly meets comfort. For just \$2,400 per month, everything is included, making it a hassle-free opportunity. The layout features five private offices, providing your team with the ideal space to work both independently and collaboratively, fostering productivity and innovation. A welcoming reception area creates a professional first impression, while the fully-equipped staff room, complete with a convenient kitchenette, offers a perfect place to recharge. After a workout or a busy morning, you can freshen up in the office's own 3-piece bathroom with a shower, ensuring you're always ready for the day ahead. A second bathroom is also conveniently located just next door. Located just minutes from St. Albert Trail and Anthony Henday Drive, this prime office space offers easy access to major routes, making commuting and business connections a breeze.