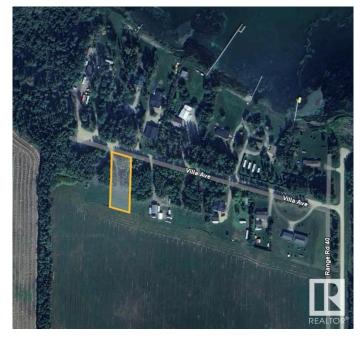

#### \$69,900

0 Bedroom, 0.00 Bathroom, Rural on 0.50 Acres

Thibault Settlement, Rural Lac Ste. Anne County, AB

AMAZING OPPORTUNITY AT A GREAT PRICE PRIVATE PARTIAL TREED WITH CLEARED DRIVEWAYS AND BUILDING SITE. THIS HALF-ACRE PARCEL JUST LOCATED OFF THE SOUTH SHORES OF LAC STE ANNE. MINUTES TO ALBERTA **BEACH & A SHORT DRIVE TO DARWELL.** THIS LOT/AREA IS A MUNICIPAL RESERVE ADJACENT TO FARM FIELD DIRECTLY BEHIND. CLEARED ON THE SOUTH END, BUT LINED WITH FOREST ON THE NORTH PERIMETER FOR PRIVACY! THIS FABULOUS LOT FEATURES PATHWAYS LEADING TO THE LAKE. POWER & GAS AVAILABLE AT PROPERTY LINE. THE PERFECT (SHORT DRIVE FROM EDMONTON) WEEKEND GETAWAY SPOT CLOSE TO WATER AMENITIES OR BUILD YOUR DREAM GETAWAY LAKE HOUSE OR EVEN PARK AN RV / TRAVEL TRAILER AND ENJOY ALL RECREATIONAL ACTIVITIES THAT LAC STE ANNE & ALBERTA BEACH COMMUNITY HAS TO OFFER. 1 MORE ADJACENT LOT ALSO AVAILABLE FOR EVEN A MORE SPACE OR BIGGER HOME! LOT SIZE 96' x 232' APPROX.

### **Community Information**

| Address     | Lot 9 54426 Rge Rd 40      |
|-------------|----------------------------|
| Area        | Rural Lac Ste. Anne County |
| Subdivision | Thibault Settlement        |
| City        | Rural Lac Ste. Anne County |
| County      | ALBERTA                    |
| Province    | AB                         |
| Postal Code | T0E 0E0                    |

## Exterior

Exterior Features Beach Access, Boating, Cul-De-Sac, Flat Site, Golf Nearby, Lake Access Property, Lake View, Level Land, No Through Road, Private Setting, Recreation Use, Shopping Nearby