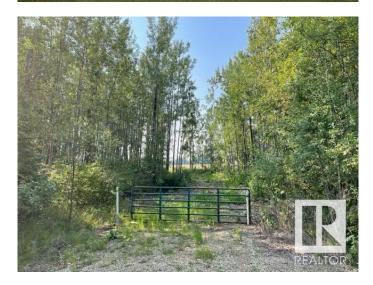

#### \$69,900

0 Bedroom, 0.00 Bathroom, Rural on 0.50 Acres

Thibault Settlement, Rural Lac Ste. Anne County, AB

AMAZING OPPORTUNITY AT A GREAT PRICE PRIVATE PARTIAL TREED WITH CLEARED DRIVEWAYS AND BUILDING SITE. THIS HALF-ACRE PARCEL JUST LOCATED OFF THE SOUTH SHORES OF LAC STE ANNE. MINUTES TO ALBERTA **BEACH & A SHORT DRIVE TO DARWELL.** THIS LOT/AREA IS A MUNICIPAL RESERVE ADJACENT TO FARM FIELD DIRECTLY BEHIND. CLEARED ON THE SOUTH END, BUT LINED WITH FOREST ON THE NORTH PERIMETER FOR PRIVACY! THIS FABULOUS LOT FEATURES PATHWAYS LEADING TO THE LAKE. POWER & GAS AVAILABLE AT PROPERTY LINE. THE PERFECT (SHORT DRIVE FROM EDMONTON) WEEKEND GETAWAY SPOT CLOSE TO WATER AMENITIES OR BUILD YOUR DREAM GETAWAY LAKE HOUSE OR EVEN PARK AN RV / TRAVEL TRAILER AND ENJOY ALL RECREATIONAL ACTIVITIES THAT LAC STE ANNE & ALBERTA BEACH COMMUNITY HAS TO OFFER. 1 MORE ADJACENT LOT ALSO AVAILABLE FOR EVEN A MORE SPACE OR BIGGER HOME! LOT SIZE 96' x 232' APPROX.

## Exterior

Exterior Features Beach Access, Boating, Cul-De-Sac, Flat Site, Golf Nearby, Lake Access Property, Lake View, Level Land, No Through Road, Private Setting, Recreation Use, Shopping Nearby