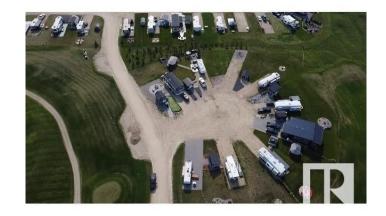

### \$178,800

0 Bedroom, 0.00 Bathroom, Rural on 0.01 Acres

Trestle Creek Golf Resort, Rural Parkland County, AB

Trestle Creek Golf & RV Resort â€" Your Perfect Getaway! This is your chance to own a piece of paradise in a one-of-a-kind resort! Located just 45 minutes west of Edmonton, this pie-shaped lot is close to endless outdoor activities, ideal for family time, friends, or a golf weekend. Enjoy walking distance to washrooms, showers, and laundry facilities. Just a short golf cart ride away, you'll find thrilling waterslides, ziplining, water skiing, a sandy beach, playgrounds, tennis courts, basketball nets, and a baseball field. Winter fun is just as abundant, with outdoor activities for every season. Relax by cozy campfires, join events hosted by the social committee, and enjoy a summer full of golf and new friends. Plus, bonus: water, sewer, and Wi-Fi are included! Come experience Trestle Creek â€" the perfect mix of adventure, relaxation, and community!

#### **Exterior**

Exterior Features Backs Onto Park/Trees, Beach Access, Cul-De-Sac, Flat Site, Gated

Community, Golf Nearby, Landscaped, Picnic Area, Playground Nearby,

Recreation Use, Private Park Access