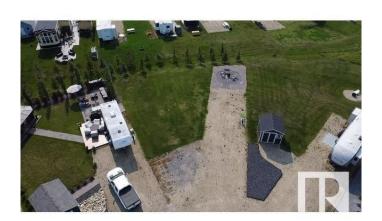

### \$178,800

0 Bedroom, 0.00 Bathroom, Rural on 0.01 Acres

Trestle Creek Golf Resort, Rural Parkland County, AB

Trestle Creek Golf & RV Resort â€" Your Perfect Getaway! This is your chance to own a piece of paradise in a one-of-a-kind resort! Located just 45 minutes west of Edmonton, this pie-shaped lot is close to endless outdoor activities, ideal for family time, friends, or a golf weekend. Enjoy walking distance to washrooms, showers, and laundry facilities. Just a short golf cart ride away, you'll find thrilling waterslides, ziplining, water skiing, a sandy beach, playgrounds, tennis courts, basketball nets, and a baseball field. Winter fun is just as abundant, with outdoor activities for every season. Relax by cozy campfires, join events hosted by the social committee, and enjoy a summer full of golf and new friends. Plus, bonus: water, sewer, and Wi-Fi are included! Come experience Trestle Creek â€" the perfect mix of adventure, relaxation, and community!

# **Community Information**

Address 519 53126 Rge Road 70

Area Rural Parkland County

Subdivision Trestle Creek Golf Resort

City Rural Parkland County

County ALBERTA

Province AB

Postal Code T0E 0S0

#### **Exterior**

Exterior Features Backs Onto Park/Trees, Beach Access, Cul-De-Sac, Flat Site, Gated

Community, Golf Nearby, Landscaped, Picnic Area, Playground Nearby,

Recreation Use, Private Park Access