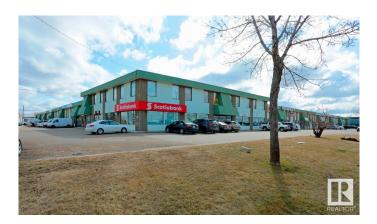

# \$0 - 6025a 86 Street, Edmonton

MLS® #E4420782

### \$0

0 Bedroom, 0.00 Bathroom, Office on 0.00 Acres

Davies Industrial West, Edmonton, AB

8,062 sq.ft.± available for sublease in an easily accessible south side location with exposure to Wagner Road and signage opportunities. Low operating costs make it suitable for sports/fitness facilities, classroom or group space, and collaborative office users.