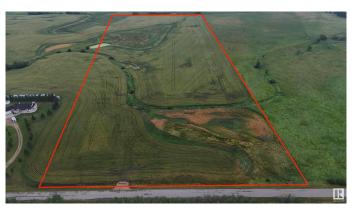

#### \$1,099,000

0 Bedroom, 0.00 Bathroom, Rural on 40.03 Acres

Colchester Lane, Rural Strathcona County, AB

Here is your chance to own 40 ACRES only 1 mile from Edmonton City limits in the GROWING SOUTHEAST AREA! Excellent access from 41 Ave SW! This land is NOT located in Edmonton, and therefore FREEDOM REMAINS! Build your dream house and shop! Bring your animals! Start a hobby farm! Land is very suitable for a WALKOUT estate, with gently rolling hills and beautiful views! PAVED ALL THE WAY! Only 5 mins from Edmonton or Beaumont! NEW DRIVEWAY & BUILD SITE ALREADY IN!

## **Essential Information**

MLS® # E4420427 Price \$1,099,000

Bathrooms 0.00
Acres 40.03
Type Rural

Sub-Type Vacant Lot/Land

Status Active

## **Community Information**

Address 51111 Rr 233

Area Rural Strathcona County

Subdivision Colchester Lane

City Rural Strathcona County

County ALBERTA

Province AB

Postal Code T8B 1K6