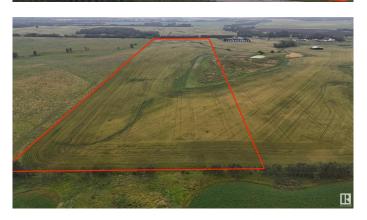

#### \$1,099,000

0 Bedroom, 0.00 Bathroom, Rural on 40.03 Acres

Colchester Lane, Rural Strathcona County, AB

Here is your chance to own 40 ACRES only 1 mile from Edmonton City limits in the GROWING SOUTHEAST AREA! Excellent access from 41 Ave SW! This land is NOT located in Edmonton, and therefore FREEDOM REMAINS! Build your dream house and shop! Bring your animals! Start a hobby farm! Land is very suitable for a WALKOUT estate, with gently rolling hills and beautiful views! PAVED ALL THE WAY! Only 5 mins from Edmonton or Beaumont! NEW DRIVEWAY & BUILD SITE ALREADY IN!

## **Essential Information**

MLS® # E4420427 Price \$1,099,000

Bathrooms 0.00
Acres 40.03
Type Rural

Sub-Type Vacant Lot/Land

Status Active

## **Community Information**

Address 51111 Rr 233

Area Rural Strathcona County

Subdivision Colchester Lane

City Rural Strathcona County

County ALBERTA

Province AB

Postal Code T8B 1K6