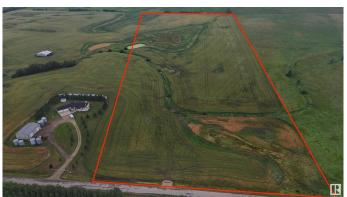

#### \$1,099,000

0 Bedroom, 0.00 Bathroom, Rural on 40.03 Acres

Colchester Lane, Rural Strathcona County, AB

Here is your chance to own 40 ACRES only 1 mile from Edmonton City limits in the GROWING SOUTHEAST AREA! Excellent access from 41 Ave SW! This land is NOT located in Edmonton, and therefore FREEDOM REMAINS! Build your dream house and shop! Bring your animals! Start a hobby farm! Land is very suitable for a WALKOUT estate, with gently rolling hills and beautiful views! PAVED ALL THE WAY! Only 5 mins from Edmonton or Beaumont! NEW DRIVEWAY & BUILD SITE ALREADY IN!

## **Essential Information**

MLS® # E4420427 Price \$1,099,000

Bathrooms 0.00
Acres 40.03
Type Rural

Sub-Type Vacant Lot/Land

Status Active

## **Community Information**

Address 51111 Rr 233

Area Rural Strathcona County

Subdivision Colchester Lane

City Rural Strathcona County

County ALBERTA

Province AB

Postal Code T8B 1K6