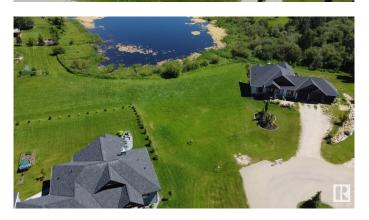

#### \$229,000

0 Bedroom, 0.00 Bathroom, Rural on 0.56 Acres

Spring Lake Ranch, Rural Parkland County, AB

Looking to build your dream home in Alberta? How about at the lake?! Look no further, this is your spot! Located at Spring Lake in the charming neighbourhood of Spring Lake Ranch. This desirable lot is one of the last walk out lots available to build on. Backing onto lovely Loon lake & tucked away in a quiet cul-de-sac, off of the main road, this location offers quiet living with no tru traffic. Enjoy coffee in the morning sun on your deck, overlooking Loon Lake, to the peaceful sounds of nature. Natural recreation at your fingertips. In the summer enjoy paddle boarding, kayaking, fishing, nature walks through the various walking trails, in the winter you can ice fish or cross country ski. The community of Spring Lake offers several playgrounds, a skating rink, basketball court, riding arena. You will love the community spirit with various events such as festivals in fall or Christmas contests, even drive in movies. A truly special place to live,12 Min to Stony Plain, 25 min to Edmonton.

### **Exterior**

Exterior Features Backs Onto Lake, Lake Access Property, Lake View, Playground

Nearby, Schools, Stream/Pond, See Remarks