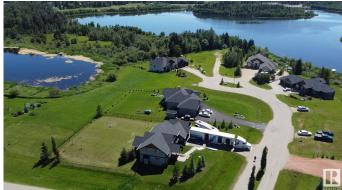

#### \$229,000

0 Bedroom, 0.00 Bathroom, Rural on 0.56 Acres

Spring Lake Ranch, Rural Parkland County, AB

Looking to build your dream home in Alberta? How about at the lake?! Look no further, this is your spot! Located at Spring Lake in the charming neighbourhood of Spring Lake Ranch. This desirable lot is one of the last walk out lots available to build on. Backing onto lovely Loon lake & tucked away in a quiet cul-de-sac, off of the main road, this location offers quiet living with no tru traffic. Enjoy coffee in the morning sun on your deck, overlooking Loon Lake, to the peaceful sounds of nature. Natural recreation at your fingertips. In the summer enjoy paddle boarding, kayaking, fishing, nature walks through the various walking trails, in the winter you can ice fish or cross country ski. The community of Spring Lake offers several playgrounds, a skating rink, basketball court, riding arena. You will love the community spirit with various events such as festivals in fall or Christmas contests, even drive in movies. A truly special place to live,12 Min to Stony Plain, 25 min to Edmonton.

### **Exterior**

Exterior Features Backs Onto Lake, Lake Access Property, Lake View, Playground

Nearby, Schools, Stream/Pond, See Remarks