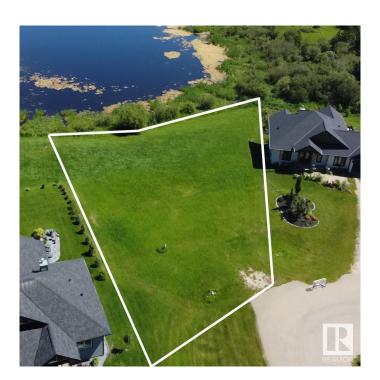

#### \$229,000

0 Bedroom, 0.00 Bathroom, Rural on 0.56 Acres

Spring Lake Ranch, Rural Parkland County, AB

Looking to build your dream home in Alberta? How about at the lake?! Look no further, this is your spot! Located at Spring Lake in the charming neighbourhood of Spring Lake Ranch. This desirable lot is one of the last walk out lots available to build on. Backing onto lovely Loon lake & tucked away in a quiet cul-de-sac, off of the main road, this location offers quiet living with no tru traffic. Enjoy coffee in the morning sun on your deck, overlooking Loon Lake, to the peaceful sounds of nature. Natural recreation at your fingertips. In the summer enjoy paddle boarding, kayaking, fishing, nature walks through the various walking trails, in the winter you can ice fish or cross country ski. The community of Spring Lake offers several playgrounds, a skating rink, basketball court, riding arena. You will love the community spirit with various events such as festivals in fall or Christmas contests, even drive in movies. A truly special place to live,12 Min to Stony Plain, 25 min to Edmonton.

### **Exterior**

Exterior Features Backs Onto Lake, Lake Access Property, Lake View, Playground

Nearby, Schools, Stream/Pond, See Remarks