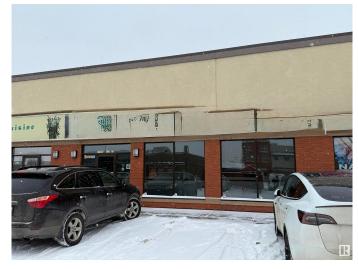

#### \$135,000

0 Bedroom, 0.00 Bathroom, Business on 0.00 Acres

Carlisle, Edmonton, AB

This rare opportunity features a high-visibility restaurant situated in a bustling shopping center with plenty of free parking, making it an excellent location for success. Spanning 1,000 sq. ft., the space is fully equipped and offers great potential for multiple business ventures. A new owner has the flexibility to introduce a different type of cuisine with landlord approval. With affordable rent and an easy-to-manage setup, this is a perfect opportunity for a family business or an entrepreneur looking to enter the food industry. Don't miss out on this exciting chance!!