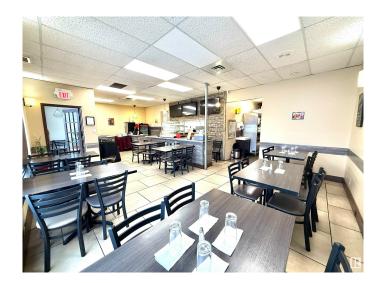

#### \$135,000

0 Bedroom, 0.00 Bathroom, Business on 0.00 Acres

Carlisle, Edmonton, AB

This rare opportunity features a high-visibility restaurant situated in a bustling shopping center with plenty of free parking, making it an excellent location for success. Spanning 1,000 sq. ft., the space is fully equipped and offers great potential for multiple business ventures. A new owner has the flexibility to introduce a different type of cuisine with landlord approval. With affordable rent and an easy-to-manage setup, this is a perfect opportunity for a family business or an entrepreneur looking to enter the food industry. Don't miss out on this exciting chance!!