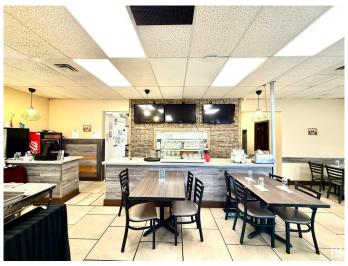

#### \$135,000

0 Bedroom, 0.00 Bathroom, Business on 0.00 Acres

Carlisle, Edmonton, AB

This rare opportunity features a high-visibility restaurant situated in a bustling shopping center with plenty of free parking, making it an excellent location for success. Spanning 1,000 sq. ft., the space is fully equipped and offers great potential for multiple business ventures. A new owner has the flexibility to introduce a different type of cuisine with landlord approval. With affordable rent and an easy-to-manage setup, this is a perfect opportunity for a family business or an entrepreneur looking to enter the food industry. Don't miss out on this exciting chance!!