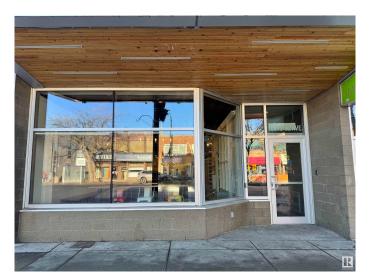

## \$39,990

0 Bedroom, 0.00 Bathroom, Business on 0.00 Acres

Queen Alexandra, Edmonton, AB

This 1931 sqft COFFEE shop has new DESIGN and new reno. Located right on busy and HIGH traffic spot. Open concept with VIP room inside. You can put new kitchen at the back of the store. Or you can easy to change different menu. Subject to landlord approval. Close to U of A area. Reasonable rent and PRICE TO SELL.