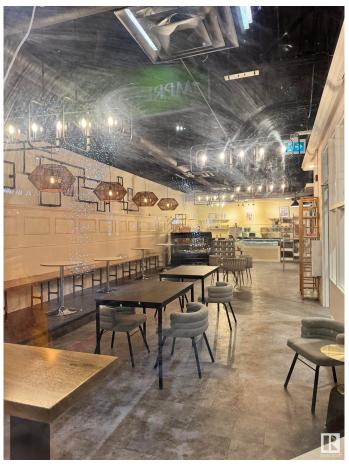

## \$39,990

0 Bedroom, 0.00 Bathroom, Business on 0.00 Acres

Queen Alexandra, Edmonton, AB

This 1931 sqft COFFEE shop has new DESIGN and new reno. Located right on busy and HIGH traffic spot. Open concept with VIP room inside. You can put new kitchen at the back of the store. Or you can easy to change different menu. Subject to landlord approval. Close to U of A area. Reasonable rent and PRICE TO SELL.