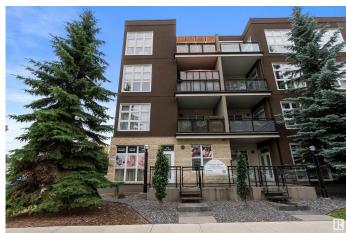

## \$329,500

0 Bedroom, 0.00 Bathroom, Retail on 0.00 Acres

Westmount, Edmonton, AB

TAKE ADVANTAGE OF THIS INCREDIBLE OPPORTUNITY to own a PREMIUM COMMERCIAL PROPERTY in the trendy GLENORA GATES area, ideally located at GROUND LEVEL within a RESIDENTIAL COMPLEX in the BREWERY DISTRICT. RECENTLY PRICE-REDUCED, this CORNER UNIT at a HIGH-TRAFFIC location, offers excellent value for any BUSINESS VENTURE, featuring FOUR ROOMS, a FULL BATHROOM, and a RECEPTION/WAITING AREA with DIRECT STREET ACCESS. The PROPERTY is complemented by TWO TITLED UNDERGROUND PARKING STALLS and AMPLE ON-SITE VISITOR PARKING, ensuring convenience for both clients and staff. ZONED UNDER DIRECT **DEVELOPMENT CONTROL PROVISION** (DC1-19312), the space is VERSATILE and suitable for a variety of uses, including a RESTAURANT, COFFEE SHOP, BAKERY, or other RETAIL and PROFESSIONAL BUSINESSES. With IMMEDIATE OCCUPANCY available, this is a RARE CHANCE to secure a WELL-LOCATED. HIGH-POTENTIAL COMMERCIAL PROPERTY at an EXCEPTIONAL PRICE! ACT QUICKLY before it's GONE!

## **Community Information**

Address 113 10411 122 Street

Area Edmonton
Subdivision Westmount
City Edmonton
County ALBERTA

Province AB

Postal Code T5N 4C2