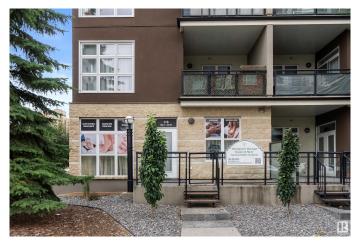

## \$329,500

0 Bedroom, 0.00 Bathroom, Retail on 0.00 Acres

Westmount, Edmonton, AB

TAKE ADVANTAGE OF THIS INCREDIBLE OPPORTUNITY to own a PREMIUM COMMERCIAL PROPERTY in the trendy GLENORA GATES area, ideally located at GROUND LEVEL within a RESIDENTIAL COMPLEX in the BREWERY DISTRICT. RECENTLY PRICE-REDUCED, this CORNER UNIT at a HIGH-TRAFFIC location, offers excellent value for any BUSINESS VENTURE, featuring FOUR ROOMS, a FULL BATHROOM, and a RECEPTION/WAITING AREA with DIRECT STREET ACCESS. The PROPERTY is complemented by TWO TITLED UNDERGROUND PARKING STALLS and AMPLE ON-SITE VISITOR PARKING, ensuring convenience for both clients and staff. ZONED UNDER DIRECT **DEVELOPMENT CONTROL PROVISION** (DC1-19312), the space is VERSATILE and suitable for a variety of uses, including a RESTAURANT, COFFEE SHOP, BAKERY, or other RETAIL and PROFESSIONAL BUSINESSES. With IMMEDIATE OCCUPANCY available, this is a RARE CHANCE to secure a WELL-LOCATED. HIGH-POTENTIAL COMMERCIAL PROPERTY at an EXCEPTIONAL PRICE! ACT QUICKLY before it's GONE!

## **Community Information**

Address 113 10411 122 Street

Area Edmonton
Subdivision Westmount
City Edmonton
County ALBERTA

Province AB

Postal Code T5N 4C2