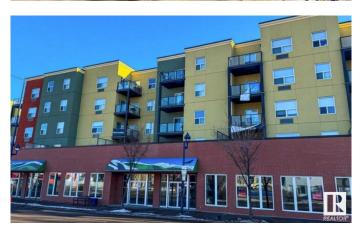

### \$0

0 Bedroom, 0.00 Bathroom, Retail on 0.00 Acres

Belvedere, Edmonton, AB

Fort Crossing is mixed-use development with main floor retail units and 112 residential units above. The building gets great exposure from Fort Road and is a few blocks away from Yellowhead Highway. In immediate proximity to bus stops and the Belvedere LRT station, this property is easily accessible from all parts of the city. Fort Crossing is located in the Belvedere commercial strip, servicing the residents of the neighbourhood and beyond. 21,367 SF of available leasable retail space with units available as small as 820 square feet up to much larger (over 10,000 square feet). Excellent exposure to 27,300 vehicles per day along Fort Road. Available immediately.