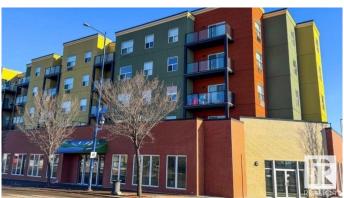

### \$0

0 Bedroom, 0.00 Bathroom, Retail on 0.00 Acres

Belvedere, Edmonton, AB

Fort Crossing is mixed-use development with main floor retail units and 112 residential units above. The building gets great exposure from Fort Road and is a few blocks away from Yellowhead Highway. In immediate proximity to bus stops and the Belvedere LRT station, this property is easily accessible from all parts of the city. Fort Crossing is located in the Belvedere commercial strip, servicing the residents of the neighbourhood and beyond. 21,367 SF of available leasable retail space with units available as small as 820 square feet up to much larger (over 10,000 square feet). Excellent exposure to 27,300 vehicles per day along Fort Road. Available immediately.