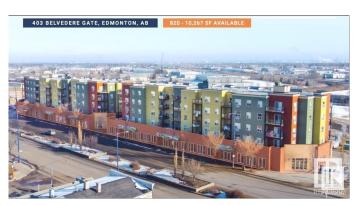

### \$0

0 Bedroom, 0.00 Bathroom, Retail on 0.00 Acres

Belvedere, Edmonton, AB

Fort Crossing is mixed-use development with main floor retail units and 112 residential units above. The building gets great exposure from Fort Road and is a few blocks away from Yellowhead Highway. In immediate proximity to bus stops and the Belvedere LRT station, this property is easily accessible from all parts of the city. Fort Crossing is located in the Belvedere commercial strip, servicing the residents of the neighbourhood and beyond. 21,367 SF of available leasable retail space with units available as small as 820 square feet up to much larger (over 10,000 square feet). Excellent exposure to 27,300 vehicles per day along Fort Road. Available immediately.