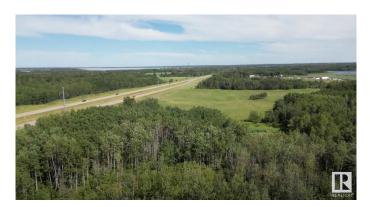

#### \$499,900

0 Bedroom, 0.00 Bathroom, Rural on 43.29 Acres

None, Rural Strathcona County, AB

43.29 Acres right on Highway 14. Perfect for storage, a trucking yard or residential country retreat. This beautiful parcel of land in Strathcona County offers peaceful country living and convenient urban amenities nearby. Lots of potential for different uses including the opportunity to use it as a commercial yard right on the highway 14 paved as four lanes. It could also be used as a residential property to build a home and use the rest of the land for storage or a trucking business under county guidance. The perimeter is bordered by trees on all sides creating a private piece of land. Flat site with many options for building locations. This property can be used for agricultural as well, it is fully fenced for cattle or horses. Excellent investment property for future developments. Amazing location, 5 min to Sherwood Park, just steps to Mcffaden Lake and South Cooking Lake is just around the corner, just east of Highway 21 on the divided portion of Highway 14.