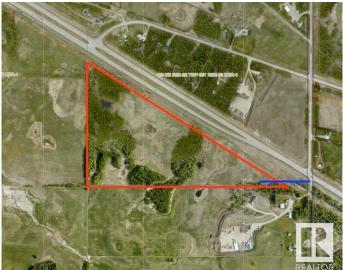

#### \$499,900

0 Bedroom, 0.00 Bathroom, Rural on 43.29 Acres

None, Rural Strathcona County, AB

43.29 Acres right on Highway 14. Perfect for storage, a trucking yard or residential country retreat. This beautiful parcel of land in Strathcona County offers peaceful country living and convenient urban amenities nearby. Lots of potential for different uses including the opportunity to use it as a commercial yard right on the highway 14 paved as four lanes. It could also be used as a residential property to build a home and use the rest of the land for storage or a trucking business under county guidance. The perimeter is bordered by trees on all sides creating a private piece of land. Flat site with many options for building locations. This property can be used for agricultural as well, it is fully fenced for cattle or horses. Excellent investment property for future developments. Amazing location, 5 min to Sherwood Park, just steps to Mcffaden Lake and South Cooking Lake is just around the corner, just east of Highway 21 on the divided portion of Highway 14.