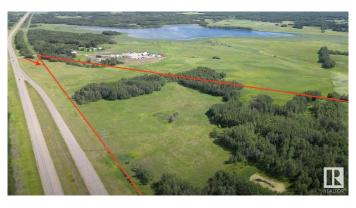

#### \$499,900

0 Bedroom, 0.00 Bathroom, Rural on 43.29 Acres

None, Rural Strathcona County, AB

43.29 Acres right on Highway 14. Perfect for storage, a trucking yard or residential country retreat. This beautiful parcel of land in Strathcona County offers peaceful country living and convenient urban amenities nearby. Lots of potential for different uses including the opportunity to use it as a commercial yard right on the highway 14 paved as four lanes. It could also be used as a residential property to build a home and use the rest of the land for storage or a trucking business under county guidance. The perimeter is bordered by trees on all sides creating a private piece of land. Flat site with many options for building locations. This property can be used for agricultural as well, it is fully fenced for cattle or horses. Excellent investment property for future developments. Amazing location, 5 min to Sherwood Park, just steps to Mcffaden Lake and South Cooking Lake is just around the corner, just east of Highway 21 on the divided portion of Highway 14.