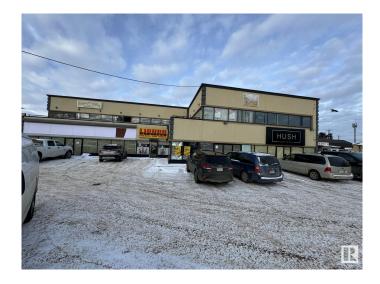

# \$0 - 102 16220 Stony Plain Road, Edmonton

MLS® #E4418800

## **\$0**

0 Bedroom, 0.00 Bathroom, Retail on 0.00 Acres

Britannia Youngstown, Edmonton, AB

PERFECT LOCATION TO BE PART A VIBRANT COMMUNITY RIGHT ON STONY PLAIN RD AND 162 ST, 1800sf SPACE IS AVAILABLE FOR LEASE ON THE MAIN LEVEL, THIS BUILDING ALREADY HAS LONG TERRM TENANTS, A DAYCARE IS IN THE PROCESS NEXT DOOR, MANY OPTIONS TO EXPLORE FOR WHAT TYPE OF BUSINESS YOU LIKE TO RUN, OPEN UP YOUR OWN BUSINESS OR FRANCHISE. SURROUNDED BY A LOT OF RESIDENTIAL AREA, SCHOOLS, TRANSPORT, MINUTES AWAY FROM WEST EDMONTON MALL, SUPERSTORE, WALLMART AND HOTELS, EASY ACCESS TO HENDAY, 170TH ST AND MAYFIELD RD.