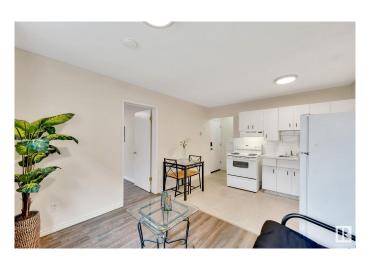

### \$74,999

1 Bedroom, 1.00 Bathroom, 398 sqft Condo / Townhouse on 0.00 Acres

Elmwood Park, Edmonton, AB

Upgraded, move-in ready 1 bedroom 1 bathroom condo. Perfect for a student or investment property. Close to schools, malls, several post secondary institutions, groceries, and public transport. Close to downtown Edmonton. Luxury vinyl plank flooring. LED lighting. Kitchen, living room, bathroom and bedroom. Condo fees include heating, water and waste. Pay only electricity! Well managed building. Common laundry located on same floor as the unit. Energized parking stall. Whether you're looking for a place to call home or a smart investment opportunity, this unit is ready for occupancy. Located on basement level of low-rise condo building, with large windows allowing plenty of light.