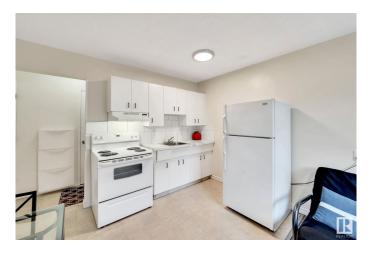

### \$74,999

1 Bedroom, 1.00 Bathroom, 398 sqft Condo / Townhouse on 0.00 Acres

Elmwood Park, Edmonton, AB

Upgraded, move-in ready 1 bedroom 1 bathroom condo. Perfect for a student or investment property. Close to schools, malls, several post secondary institutions, groceries, and public transport. Close to downtown Edmonton. Luxury vinyl plank flooring. LED lighting. Kitchen, living room, bathroom and bedroom. Condo fees include heating, water and waste. Pay only electricity! Well managed building. Common laundry located on same floor as the unit. Energized parking stall. Whether you're looking for a place to call home or a smart investment opportunity, this unit is ready for occupancy. Located on basement level of low-rise condo building, with large windows allowing plenty of light.

# Interior

Appliances Refrigerator, Stove-Electric Heating Baseboard, Combination