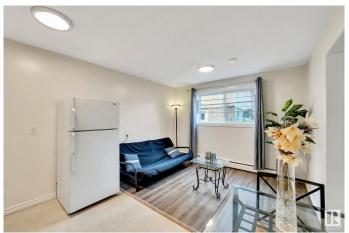

### \$74,999

1 Bedroom, 1.00 Bathroom, 398 sqft Condo / Townhouse on 0.00 Acres

Elmwood Park, Edmonton, AB

Upgraded, move-in ready 1 bedroom 1 bathroom condo. Perfect for a student or investment property. Close to schools, malls, several post secondary institutions, groceries, and public transport. Close to downtown Edmonton. Luxury vinyl plank flooring. LED lighting. Kitchen, living room, bathroom and bedroom. Condo fees include heating, water and waste. Pay only electricity! Well managed building. Common laundry located on same floor as the unit. Energized parking stall. Whether you're looking for a place to call home or a smart investment opportunity, this unit is ready for occupancy. Located on basement level of low-rise condo building, with large windows allowing plenty of light.