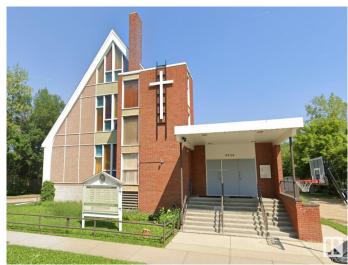

## \$3,190,000

0 Bedroom, 0.00 Bathroom, Land Commercial on 0.00 Acres

Ritchie, Edmonton, AB

Ritchie .599 acre re-development site with multiple possibilities! Concept plans done for a 34 unit stacked townhouse project on full site. Potential for owner/user or investor to keep the church or renovate into a daycare while developing the second triple lot into a 17 unit multifamily property for additional revenue or sell off.

Built in 1954

## **Exterior**

Exterior See Remarks
Construction See Remarks