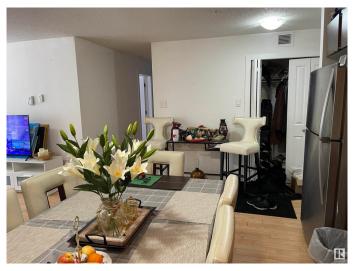

# \$249,900

3 Bedroom, 2.00 Bathroom, 1,103 sqft Condo / Townhouse on 0.00 Acres

Eaux Claires, Edmonton, AB

Extremely well kept 3 Bedrooms & 2 Full Baths condo situated in the most desirable community of Eaux Claires with walking distance to ETS Station, Shopping Centre & all amenities! Offers; Good size living room with door leads to Large east facing Balcony. Breakfast Nook adjacent to Spacious Kitchen with lots of Upgraded Kitchen Cabinets & Quatz Counter Top. Master Bedroom with 4pc ensuite. Additional Bedroom with Bright Window & Bathroom. Nu Air Ventilation System. In-suite Laundry.1 Underground Heated Parking Stall and 1 outside