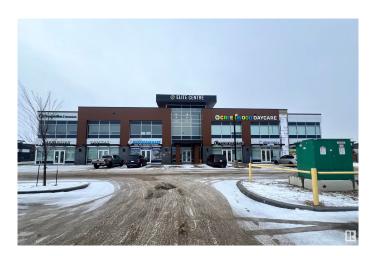

#### \$437,920

0 Bedroom, 0.00 Bathroom, Office on 0.00 Acres

Chappelle Area, Edmonton, AB

1190 SF of second floor space in one of most desirable areas of south west Edmonton. Very reasonably priced to support your business or to purchase as an investment property. The space backs on to Chappelle Way SW with lots windows for ample natural light and great exposure. Built in customer base with easy access to 41 Ave. SW and Anthony Henday Dr.

## **Community Information**

Address 204 8311 Chappelle Way

Area Edmonton

Subdivision Chappelle Area

City Edmonton
County ALBERTA

Province AB

Postal Code T6W 3Y8