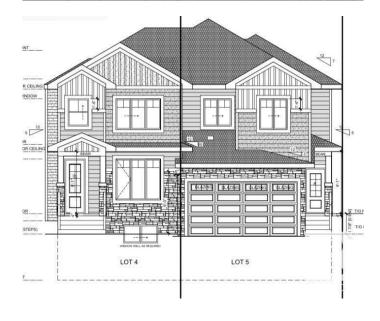

#### \$530.000

3 Bedroom, 2.50 Bathroom, 1,676 sqft Single Family on 0.00 Acres

Starling, Edmonton, AB

Looking for a great home in a quiet community close to nature but still with a quick commute to St.Albert or Edmonton? Then this property in Starling could be just right for you! Starling is a beautiful community in the Big Lake area w/ great walking trails that connect you to nature & water. Brand New Front Double Garage Attached Half Duplex with double attached garage where you can do your own colour selections. Main floor den could be used as bedroom. Spacious Living area with open to above & lot of natural light. Beautiful kitchen with combined Dining area. upper floor primary bedroom with ensuite & closet. 2 additional bedrooms with common bathroom. Close to St Albert or Edmonton amenities and easy access to yellowhead and Anthony Henday!

Type Single Family

Sub-Type Half Duplex

Style 2 Storey

Status Active

## **Exterior**

Exterior Wood, Vinyl

Exterior Features Schools, Shopping Nearby

Roof Asphalt Shingles

Construction Wood, Vinyl

Foundation Concrete Perimeter