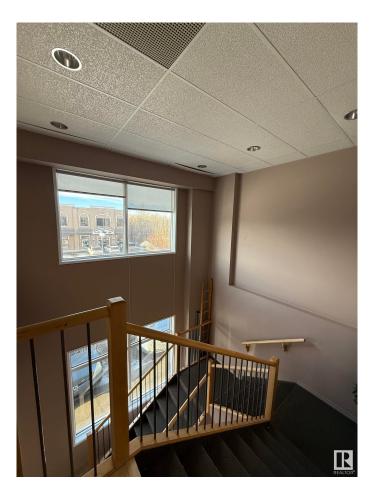

## \$825,000

0 Bedroom, 0.00 Bathroom, Office on 0.00 Acres

Roper Industrial, Edmonton, AB

Prime commercial space available in South East Edmonton's "Bridge Water Business Park," ideally located on Roper Road between 75 St and 50 St, with easy access to Whitemud Freeway, public transit, and backing onto the scenic Mill Creek Ravine. This versatile property is zoned for multiple uses, including childcare, offices, schools, retail, and more. It features two floors with separate washrooms and kitchen areas on each level, ample parking, and excellent visibilityâ€"perfect for establishing or expanding your business in a highly accessible and desirable location.