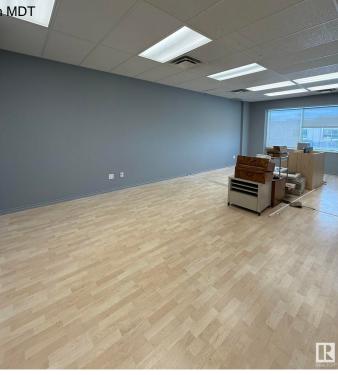

## \$825,000

0 Bedroom, 0.00 Bathroom, Office on 0.00 Acres

Roper Industrial, Edmonton, AB

Prime commercial space available in South East Edmonton's "Bridge Water Business Park," ideally located on Roper Road between 75 St and 50 St, with easy access to Whitemud Freeway, public transit, and backing onto the scenic Mill Creek Ravine. This versatile property is zoned for multiple uses, including childcare, offices, schools, retail, and more. It features two floors with separate washrooms and kitchen areas on each level, ample parking, and excellent visibilityâ€"perfect for establishing or expanding your business in a highly accessible and desirable location.