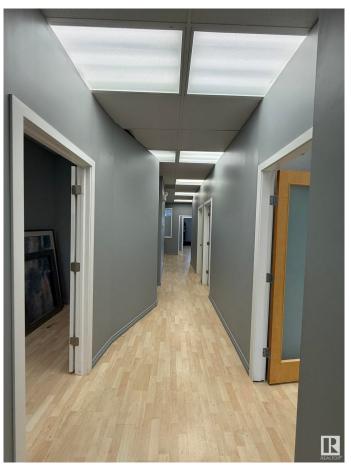

## \$825,000

0 Bedroom, 0.00 Bathroom, Office on 0.00 Acres

Roper Industrial, Edmonton, AB

Prime commercial space available in South East Edmonton's "Bridge Water Business Park," ideally located on Roper Road between 75 St and 50 St, with easy access to Whitemud Freeway, public transit, and backing onto the scenic Mill Creek Ravine. This versatile property is zoned for multiple uses, including childcare, offices, schools, retail, and more. It features two floors with separate washrooms and kitchen areas on each level, ample parking, and excellent visibilityâ€"perfect for establishing or expanding your business in a highly accessible and desirable location.