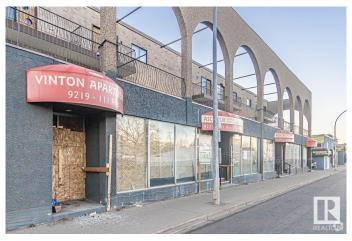

# **\$0 - 9219 111 Avenue, Edmonton**

MLS® #E4418402

#### \$0

0 Bedroom, 0.00 Bathroom, Retail on 0.00 Acres

Mccauley, Edmonton, AB

Welcome to Vinton Building undergoing complete renovations, located minutes from Agricom, Royal Alex Hospital, Kingsway mall, Downtown, High visibility and exposure facing 111 Ave, Heated Underground parking, Retail bays sizes available 550 sq feet to 4000 sq feet. Base rent starting at \$16 sq feet, Operating costs \$8.00