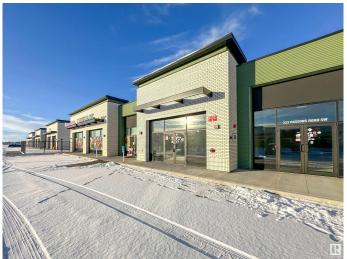

#### \$624,000

0 Bedroom, 0.00 Bathroom, Retail on 0.00 Acres

Ellerslie Industrial, Edmonton, AB

This 1,248 SF unit is a versatile space suitable for retail, professional, health, or office use, with permitted uses that cater to a variety of business needs. Located in a brand-new commercial complex with high visibility on Parsons Road, the unit is available for sale or lease, offering flexibility for entrepreneurs and businesses. Enjoy prime access to Ellerslie Road, South Edmonton Common, and Anthony Henday Drive, along with ample parking and excellent signage opportunities. This is an exceptional opportunity to establish your business in a bustling, high-traffic location.