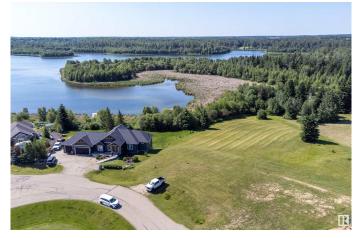

## \$389,900

0 Bedroom, 0.00 Bathroom, Rural on 0.68 Acres

Spring Lake Ranch, Rural Parkland County, AB

\*Price will increase on April 22\* Tucked into a cul-de-sac, Lot #51 "WATER'S EDGE" is lakeside living at its absolute finest. This sw facing, 3/4 acre lot features Spring Lake & unobstructed Environmental Reserve views. The only remaining lot with private lake access! Sit on your covered back deck & enjoy stunning sunsets & the many sounds of nature. In the summer, canoe, fish, stand up paddle boarding, swim & kayak. In the winter, the frozen lake offers a plethora of activities such as ice fishing, cross country skiing, snow shoeing, & skating. This is the final lakefront lot backing directly on to Spring Lake & one of the last lots that can have a walk out on it. The community of Spring Lake offers several playgrounds, skating rink/basketball/pickle ball court & riding arena. You will love the community spirit with events such as the fall festival, Christmas contests, even drive in movies. 12 Min to Stony Plain, 25 Edmonton, 5 min to Blueberry School. GST not included in price

# **Community Information**

Address 2036 Aspen Way

Area Rural Parkland County

Subdivision Spring Lake Ranch

City Rural Parkland County

County ALBERTA

Province AB

Postal Code T7Z 0G8

### **Exterior**

Exterior Features Backs Onto Lake, Backs Onto Park/Trees, Boating, Cul-De-Sac,

Environmental Reserve, Lake Access Property, Lake View, Park/Reserve, Picnic Area, Playground Nearby, Ravine View, Rolling

Land, Schools, Treed Lot, Waterfront Property