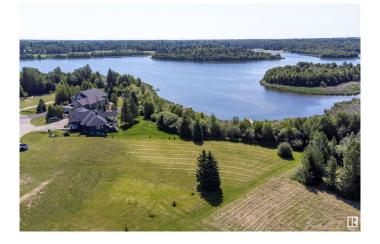

## \$389,900

0 Bedroom, 0.00 Bathroom, Rural on 0.68 Acres

Spring Lake Ranch, Rural Parkland County, AB

\*Price will increase on April 22\* Tucked into a cul-de-sac, Lot #51 "WATER'S EDGE" is lakeside living at its absolute finest. This sw facing, 3/4 acre lot features Spring Lake & unobstructed Environmental Reserve views. The only remaining lot with private lake access! Sit on your covered back deck & enjoy stunning sunsets & the many sounds of nature. In the summer, canoe, fish, stand up paddle boarding, swim & kayak. In the winter, the frozen lake offers a plethora of activities such as ice fishing, cross country skiing, snow shoeing, & skating. This is the final lakefront lot backing directly on to Spring Lake & one of the last lots that can have a walk out on it. The community of Spring Lake offers several playgrounds, skating rink/basketball/pickle ball court & riding arena. You will love the community spirit with events such as the fall festival, Christmas contests, even drive in movies. 12 Min to Stony Plain, 25 Edmonton, 5 min to Blueberry School. GST not included in price

# **Community Information**

Address 2036 Aspen Way

Area Rural Parkland County

Subdivision Spring Lake Ranch

City Rural Parkland County

County ALBERTA

Province AB

Postal Code T7Z 0G8

### **Exterior**

Exterior Features Backs Onto Lake, Backs Onto Park/Trees, Boating, Cul-De-Sac,

Environmental Reserve, Lake Access Property, Lake View, Park/Reserve, Picnic Area, Playground Nearby, Ravine View, Rolling

Land, Schools, Treed Lot, Waterfront Property