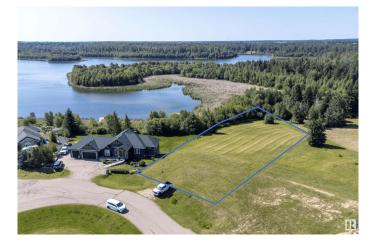

## \$389,900

0 Bedroom, 0.00 Bathroom, Rural on 0.68 Acres

Spring Lake Ranch, Rural Parkland County, AB

\*Price will increase on April 22\* Tucked into a cul-de-sac, Lot #51 "WATER'S EDGE" is lakeside living at its absolute finest. This sw facing, 3/4 acre lot features Spring Lake & unobstructed Environmental Reserve views. The only remaining lot with private lake access! Sit on your covered back deck & enjoy stunning sunsets & the many sounds of nature. In the summer, canoe, fish, stand up paddle boarding, swim & kayak. In the winter, the frozen lake offers a plethora of activities such as ice fishing, cross country skiing, snow shoeing, & skating. This is the final lakefront lot backing directly on to Spring Lake & one of the last lots that can have a walk out on it. The community of Spring Lake offers several playgrounds, skating rink/basketball/pickle ball court & riding arena. You will love the community spirit with events such as the fall festival, Christmas contests, even drive in movies. 12 Min to Stony Plain, 25 Edmonton, 5 min to Blueberry School. GST not included in price

#### **Essential Information**

MLS® # E4418094 Price \$389,900

Bathrooms 0.00

Acres 0.68 Type Rural

Sub-Type Vacant Lot/Land

Status Active

# **Community Information**

Address 2036 Aspen Way

Area Rural Parkland County

Subdivision Spring Lake Ranch

City Rural Parkland County

County ALBERTA

Province AB

Postal Code T7Z 0G8

### **Exterior**

Exterior Features Backs Onto Lake, Backs Onto Park/Trees, Boating, Cul-De-Sac,

Environmental Reserve, Lake Access Property, Lake View, Park/Reserve, Picnic Area, Playground Nearby, Ravine View, Rolling

Land, Schools, Treed Lot, Waterfront Property