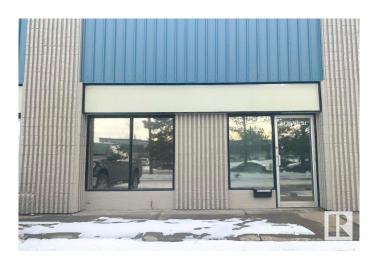

#### \$0

0 Bedroom, 0.00 Bathroom, Industrial on 0.00 Acres

Davies Industrial West, Edmonton, AB

Property includes access to a shared secure yard with two entrance points, an office and reception area, and 400 sq.ft.± of mezzanine space. Features include  $16\hat{a} \in \mathbb{T}^{M}$  clear height, a  $12\hat{a} \in \mathbb{T}^{M} \times 14\hat{a} \in \mathbb{T}^{M}$  grade door, sumps in the warehouse, fiber optics, and an air-conditioned front office. The roof and overhead heater were replaced in 2020. Easy access to Whitemud and Calgary Trail.