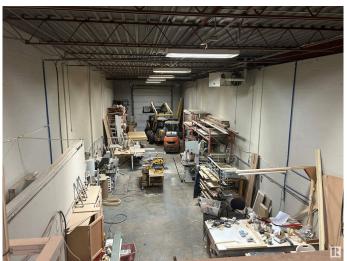

#### \$0

0 Bedroom, 0.00 Bathroom, Industrial on 0.00 Acres

Davies Industrial West, Edmonton, AB

Property includes access to a shared secure yard with two entrance points, an office and reception area, and 400 sq.ft.± of mezzanine space. Features include  $16\hat{a} \in \mathbb{T}^{M}$  clear height, a  $12\hat{a} \in \mathbb{T}^{M} \times 14\hat{a} \in \mathbb{T}^{M}$  grade door, sumps in the warehouse, fiber optics, and an air-conditioned front office. The roof and overhead heater were replaced in 2020. Easy access to Whitemud and Calgary Trail.