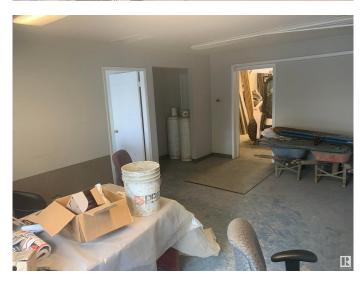

#### \$0

0 Bedroom, 0.00 Bathroom, Industrial on 0.00 Acres

Davies Industrial West, Edmonton, AB

Property includes access to a shared secure yard with two entrance points, an office and reception area, and 400 sq.ft.± of mezzanine space. Features include  $16\hat{a} \in \mathbb{T}^{M}$  clear height, a  $12\hat{a} \in \mathbb{T}^{M} \times 14\hat{a} \in \mathbb{T}^{M}$  grade door, sumps in the warehouse, fiber optics, and an air-conditioned front office. The roof and overhead heater were replaced in 2020. Easy access to Whitemud and Calgary Trail.