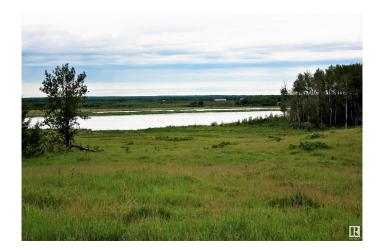

#### \$529,000

0 Bedroom, 0.00 Bathroom, Rural on 123.69 Acres

None, Rural Parkland County, AB

A RARE OPPORTUNITY to own lake front property. This 123 acre parcel has trees, gentle rolling hills, flat land, water front. Lake has natural sand beaches great for small boats, canoes, fishing & more. Spring fed. Currently used for pasture land. Close to amenities yet out of the way from the hustle & bustle of city life. Build, develop or just enjoy the opportunities are yours.

## **Exterior**

Exterior Features Backs Onto Lake, Fenced, Lake Access Property, Private Setting,

Waterfront Property