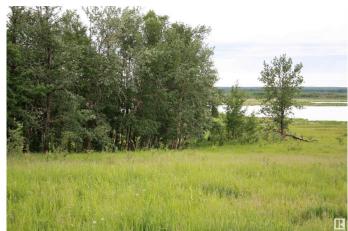

#### \$529,000

0 Bedroom, 0.00 Bathroom, Rural on 123.69 Acres

None, Rural Parkland County, AB

A RARE OPPORTUNITY to own lake front property. This 123 acre parcel has trees, gentle rolling hills, flat land, water front. Lake has natural sand beaches great for small boats, canoes, fishing & more. Spring fed. Currently used for pasture land. Close to amenities yet out of the way from the hustle & bustle of city life. Build, develop or just enjoy the opportunities are yours.

## **Exterior**

Exterior Features Backs Onto Lake, Fenced, Lake Access Property, Private Setting,

Waterfront Property