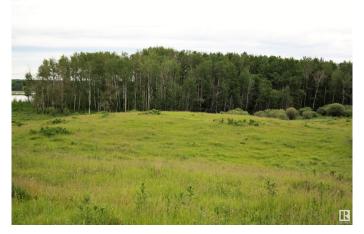

#### \$529,000

0 Bedroom, 0.00 Bathroom, Rural on 123.69 Acres

None, Rural Parkland County, AB

A RARE OPPORTUNITY to own lake front property. This 123 acre parcel has trees, gentle rolling hills, flat land, water front. Lake has natural sand beaches great for small boats, canoes, fishing & more. Spring fed. Currently used for pasture land. Close to amenities yet out of the way from the hustle & bustle of city life. Build, develop or just enjoy the opportunities are yours.