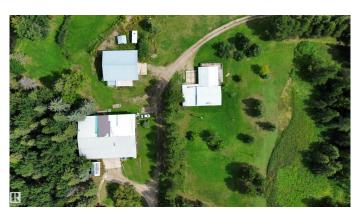

# \$940.000

3 Bedroom, 2.50 Bathroom, 1,515 sqft Rural on 142.41 Acres

None, Rural Parkland County, AB

142 Acres- Large 3 level split home with 3 Bedrooms, Large living room, Family room, Laundry Room, Newer Windows, Furnace and Hot Water Tank, double car garage (27X22) 220 wiring, Heated and more. 1 Shop- 48 X 40 other Shop 78 X 61. Pond on property has been stocked in previous years. Wabamun Provincial Park right across the highway. Easy Access to Highway. Great Land with lots of Recreational potential for outdoor activity. The Pond allows for a great place to picnic or set up a great campfire.