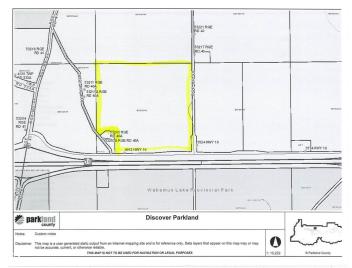

# \$940.000

3 Bedroom, 2.50 Bathroom, 1,515 sqft Rural on 142.41 Acres

None, Rural Parkland County, AB

142 Acres- Large 3 level split home with 3 Bedrooms, Large living room, Family room, Laundry Room, Newer Windows, Furnace and Hot Water Tank, double car garage (27X22) 220 wiring, Heated and more. 1 Shop- 48 X 40 other Shop 78 X 61. Pond on property has been stocked in previous years. Wabamun Provincial Park right across the highway. Easy Access to Highway. Great Land with lots of Recreational potential for outdoor activity. The Pond allows for a great place to picnic or set up a great campfire.

# **Community Information**

Address 4012 Hghway 16

Area Rural Parkland County

Subdivision None

City Rural Parkland County

County ALBERTA

Province AB

Postal Code T0E 2K0