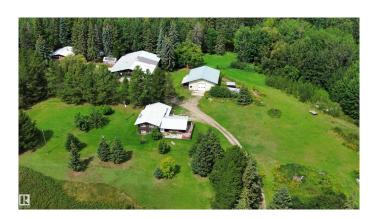

# \$940.000

3 Bedroom, 2.50 Bathroom, 1,515 sqft Rural on 142.41 Acres

None, Rural Parkland County, AB

142 Acres- Large 3 level split home with 3 Bedrooms, Large living room, Family room, Laundry Room, Newer Windows, Furnace and Hot Water Tank, double car garage (27X22) 220 wiring, Heated and more. 1 Shop- 48 X 40 other Shop 78 X 61. Pond on property has been stocked in previous years. Wabamun Provincial Park right across the highway. Easy Access to Highway. Great Land with lots of Recreational potential for outdoor activity. The Pond allows for a great place to picnic or set up a great campfire.