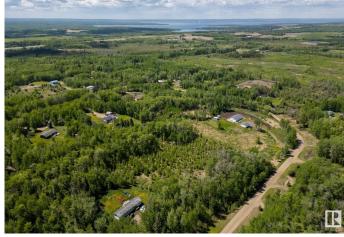

#### \$85,000

0 Bedroom, 0.00 Bathroom, Rural on 3.26 Acres

Highland Acres II, Rural Parkland County, AB

Looking for more space & the quietness of country life? Look no further! This lot is ready for a home.

## **Community Information**

| Address     | 32-53222 Rge Rd 34    |
|-------------|-----------------------|
| Area        | Rural Parkland County |
| Subdivision | Highland Acres II     |
| City        | Rural Parkland County |
| County      | ALBERTA               |
| Province    | AB                    |
| Postal Code | TOE ONO               |