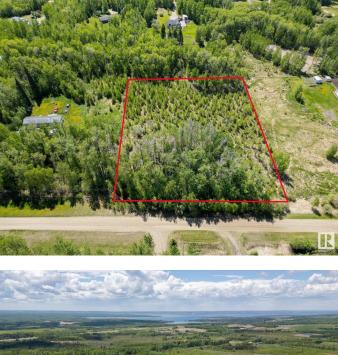

#### \$85,000

0 Bedroom, 0.00 Bathroom, Rural on 3.26 Acres

Highland Acres II, Rural Parkland County, AB

Looking for more space & the quietness of country life? Look no further! This lot is ready for a home.

## **Community Information**

| Address     | 32-53222 Rge Rd 34    |
|-------------|-----------------------|
| Area        | Rural Parkland County |
| Subdivision | Highland Acres II     |
| City        | Rural Parkland County |
| County      | ALBERTA               |
| Province    | AB                    |
| Postal Code | TOE ONO               |