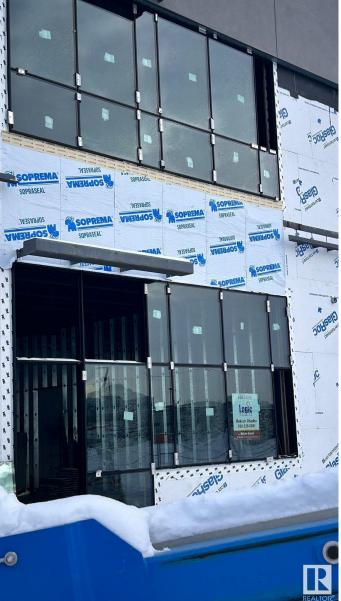

## **\$0**

0 Bedroom, 0.00 Bathroom, Retail on 0.00 Acres

Ellerslie Industrial, Edmonton, AB

Incredible leasing Opportunity available in the Parsons Road area. This 1200 Sq. Ft. commercial unit is under construction and will be available on March 1, 2025. Exceptional location for business in the most desirable areas in the town. Perfect location for the new or existing business to expand in this location.