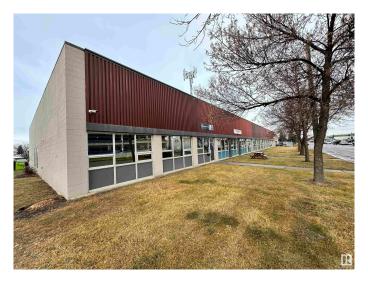

#### \$387,945

0 Bedroom, 0.00 Bathroom, Industrial on 0.00 Acres

Huff Bremner Estate Industrial, Edmonton, AB

Rare opportunity to purchase a small-bay office/industrial condo units in West Edmonton. Units range from 2,095 to 3,977 sq. ft.± and feature dock loading doors for added functionality. The property offers convenient access to major arterial roads, including Yellowhead Trail, Anthony Henday Drive, and St. Albert Trail, making it an excellent choice for businesses seeking accessibility and practicality in a prime location. This particular unit (11212) is 2,097 sq.ft.