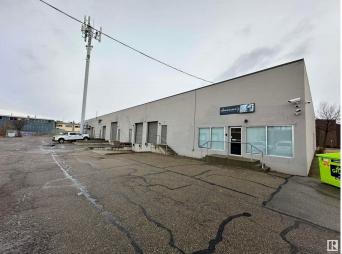

#### \$387,945

0 Bedroom, 0.00 Bathroom, Industrial on 0.00 Acres

Huff Bremner Estate Industrial, Edmonton, AB

Rare opportunity to purchase a small-bay office/industrial condo units in West Edmonton. Units range from 2,095 to 3,977 sq. ft.± and feature dock loading doors for added functionality. The property offers convenient access to major arterial roads, including Yellowhead Trail, Anthony Henday Drive, and St. Albert Trail, making it an excellent choice for businesses seeking accessibility and practicality in a prime location. This particular unit (11212) is 2,097 sq.ft.