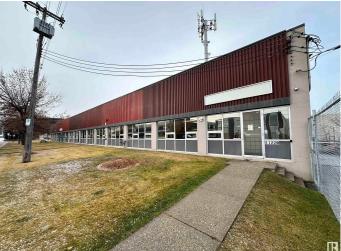

#### \$387,945

0 Bedroom, 0.00 Bathroom, Industrial on 0.00 Acres

Huff Bremner Estate Industrial, Edmonton, AB

Rare opportunity to purchase a small-bay office/industrial condo units in West Edmonton. Units range from 2,095 to 3,977 sq. ft.± and feature dock loading doors for added functionality. The property offers convenient access to major arterial roads, including Yellowhead Trail, Anthony Henday Drive, and St. Albert Trail, making it an excellent choice for businesses seeking accessibility and practicality in a prime location. This particular unit (11212) is 2,097 sq.ft.