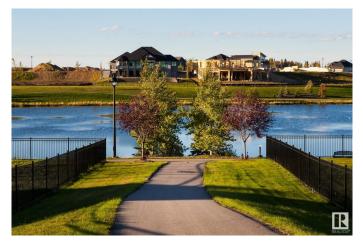

#### \$300,000

0 Bedroom, 0.00 Bathroom, Single Family on 0.00 Acres

Genesis On The Lakes, Stony Plain, AB

STONY PLAIN–LUXURY CORNER LOT ON **GENESIS LAKE-ONE OF A KIND** LOCATION: Welcome to the exclusive and prestigious community of Genesis On The Lake situated in beautiful Stony Plain. This gorgeous 20,380 SqFt corner lot featuring a stunning view of the lake, and green walkway, and is surrounded by beautiful trees. Genesis On The Lake focuses on serenity, offering a 7acre lake with beautiful green space including two ponds and beautiful treed walking trails. This subdivision also offers great amenities such as state of the art car wash, gas station, spa, restaurant, and convenience store which is located 20 min west of Edmonton and to all other major amenities in Stony Plain. Genesis On The Lake is architecturally controlled and select approved builders are available or you can get your own builder of choice. If you have a dream to build on the lake and have your forever home, don't miss this chance to get one of the keystone properties on the lake. (Some photos have been staged or digitally modified.)