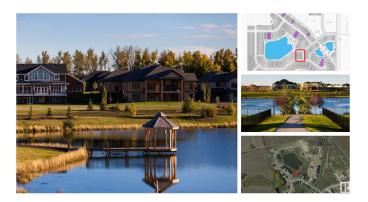

#### \$300,000

0 Bedroom, 0.00 Bathroom, Single Family on 0.00 Acres

Genesis On The Lakes, Stony Plain, AB

STONY PLAIN–LUXURY CORNER LOT ON **GENESIS LAKE-ONE OF A KIND** LOCATION: Welcome to the exclusive and prestigious community of Genesis On The Lake situated in beautiful Stony Plain. This gorgeous 20,380 SqFt corner lot featuring a stunning view of the lake, and green walkway, and is surrounded by beautiful trees. Genesis On The Lake focuses on serenity, offering a 7acre lake with beautiful green space including two ponds and beautiful treed walking trails. This subdivision also offers great amenities such as state of the art car wash, gas station, spa, restaurant, and convenience store which is located 20 min west of Edmonton and to all other major amenities in Stony Plain. Genesis On The Lake is architecturally controlled and select approved builders are available or you can get your own builder of choice. If you have a dream to build on the lake and have your forever home, don't miss this chance to get one of the keystone properties on the lake. (Some photos have been staged or digitally modified.)